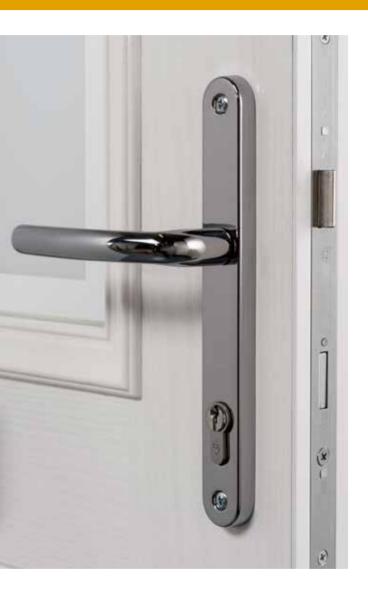

# Advanced Locking Systems for Ultimate Security

Our doors are supplied with the latest engineered multi-point locking systems which are PAS 24 accredited and meet the highest standards for enhanced security performance. All our lever doors feature a multipoint locking system that is set up for smart technology which enables you to check on the status of your door via your smartphone. The doors also provide one of the UK's largest hooks and centre deadbolt, which makes for greater compression and security on your door.

Our multipoint Slam Locks, which are generally paired with pull handles, are also PAS 24 accredited. The mechanical self-locking system ensures that the door is securely locked against uninvited entry when simply pulled shut.

We also use the latest anti-bump and anti-snap cylinder locks made from hardened steel to make your door even more secure.