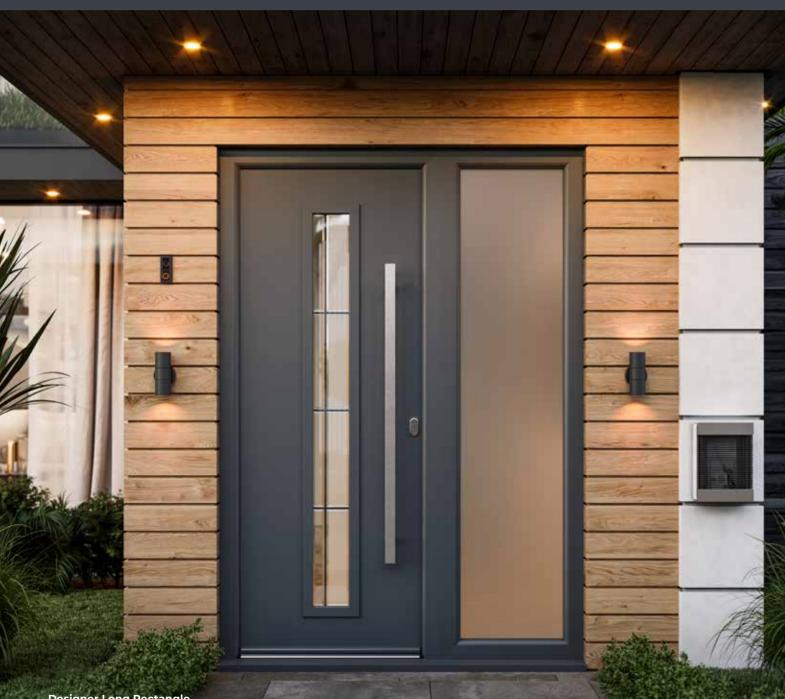

Designer Long Rectangle with Sidelight Colour Premium Basalt Grey Door Glass Aurora Sidelight Satin Furniture Brushed Stainless Steel

Designer Solid Colour Premium Goosewing Grey Furniture Black Powder Coated