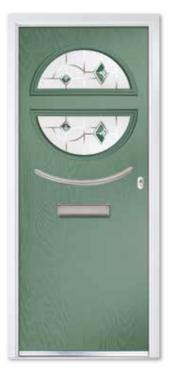

# COMPOSITE HALF

With its large glazed area, this popular elegant design is ideal for those that want their entranceway to be filled with natural light. Suiting most properties, this style is a great choice for a front or rear door.

Composite Half Arched Colour Blue Glass Abstract Zinc Furniture Chrome

Composite Half Colour Premium Slate Grey Glass Horizon Furniture Chrome

CAN YOU IMAGINE THIS BEING YOUR NEW FRONT DOOR? SCAN THIS QR CODE WITH YOUR PHONE'S CAMERA TO VISUALISE IT FOR YOURSELF.

### **Composite Half**

**Colour** Premium Silk Grey **Glass** Reflections **Furniture** Chrome