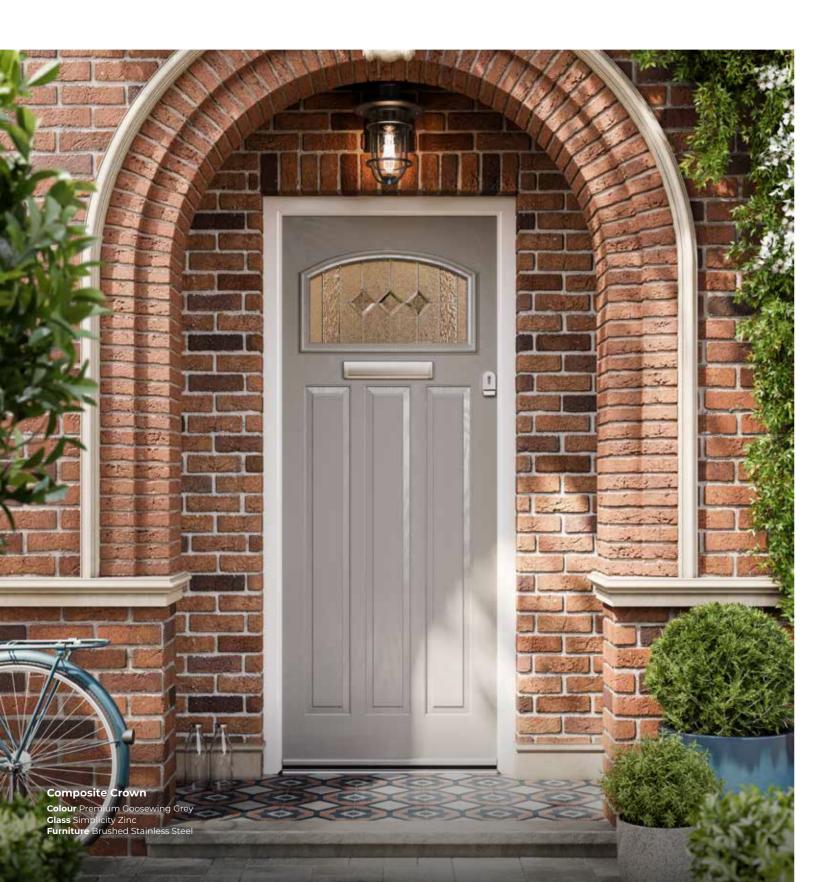

# CLASSIC COLLECTION COMPOSITE CROWN

A favourite of the Edwardian era and still going strong today, the timeless design of the Crown with its distinguishable top quarter glazed panel, is perfectly positioned to brighten the darkest of hallways.