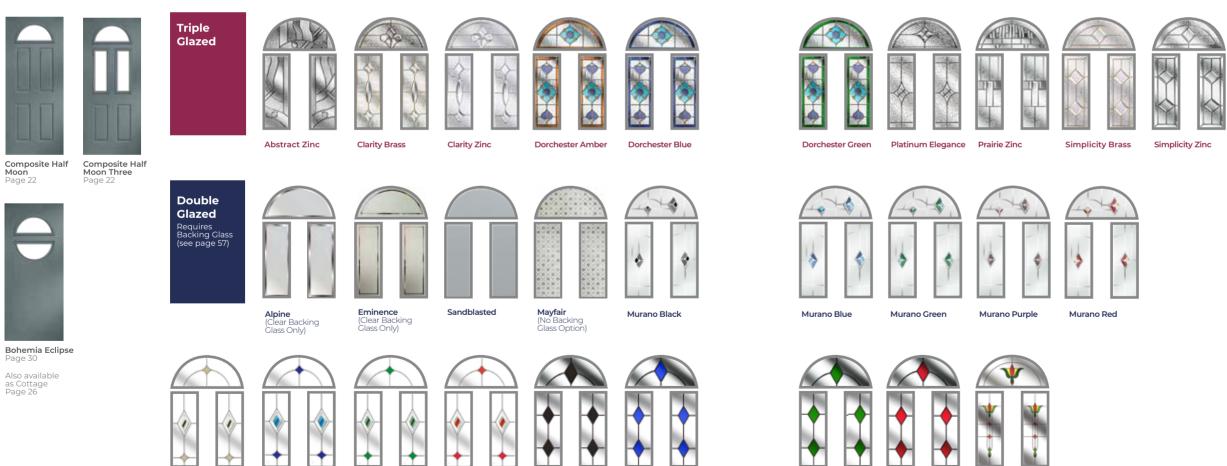

Composite Half Page 20

Composite Composite Half Georgian Half Arched Page 20 Page 20

Composite Composite Half Arched Half Moon Georgian Page 22 Page 20

Cottage Cottage Diamond Rectangle Page 26 Page 26

Rustic Rustic Cottage Cottage Solid Large Page 28 Rectangle Page 28

# CLASSIC COLLECTION COMPOSITE CROWN

A favourite of the Edwardian era and still going strong today, the timeless design of the Crown with its distinguishable top quarter glazed panel, is perfectly positioned to brighten the darkest of hallways.

Composite Crown Colour Premium Purple Violet Glass Sandblasted Clear Number Furniture Brushed Stainless Steel

Composite Crown Colour Premium Slate Grey Glass Alpine Furniture Chrome

Composite Crown Colour Premium Red Glass Fusion Jewel Red Furniture Brushed Stainless Steel

Composite Crown

**Glass** Reflections

Furniture Chrome

Colour Premium Silk Grey

**CAN YOU IMAGINE THIS BEING YOUR NEW FRONT DOOR?** SCAN THIS QR CODE WITH YOUR PHONE'S CAMERA TO VISUALISE IT FOR YOURSELF.

### **Composite Crown**

Colour Premium Green Glass Dorchester Green Furniture Brushed Stainless Steel

Composite Crown Colour Premium Oak Glass New Orleans Furniture Gold

Composite Crown Solid Colour Premium Pigeon Blue Furniture Brushed Stainless Steel / Nickel Bee