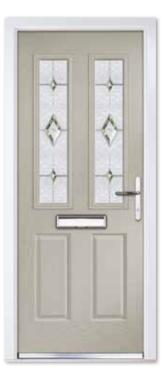

# COMPOSITE FOUR

Our most popular door design incorporates two glazed panels which, when combined with either a classic or contemporary glass design, makes a stunning door for your home.

Composite Four Colour Black Glass Platinum Elegance Furniture Chrome