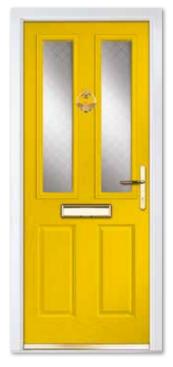

### **Composite Four**

Colour Premium Buttercup Yellow Glass Bee

Furniture Gold / Brass Ring Bee

**Composite Four** Colour Premium Peacock Blue Glass Dorchester Green Furniture Chrome

Our Composite Four . range is available with the following glazing cassette design options: