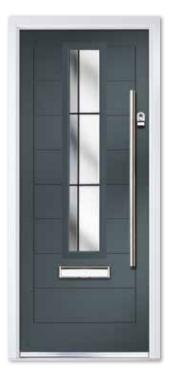

# COMPOSITE FOUR

Our most popular door design incorporates two glazed panels which, when combined with either a classic or contemporary glass design, makes a stunning door for your home.

Composite Four Colour Black Glass Platinum Elegance Furniture Chrome

Composite Four Colour Premium Pigeon Blue Glass Harmony Verona Mirrored Furniture Chrome Composite Four Colour White Glass Horizon Furniture Chrome

### CAN YOU IMAGINE THIS BEING YOUR NEW FRONT DOOR? SCAN THIS QR CODE WITH YOUR PHONE'S CAMERA TO VISUALISE IT FOR YOURSELF.

Composite Four Colour Premium Dusty Grey Glass Prairie Zinc Furniture Chrome