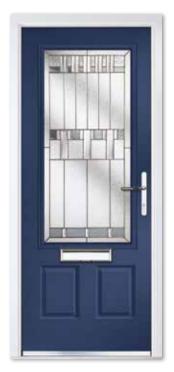

# COMPOSITE FOUR

Our most popular door design incorporates two glazed panels which, when combined with either a classic or contemporary glass design, makes a stunning door for your home.

Composite Four Colour Black Glass Platinum Elegance Furniture Chrome

Composite Four Colour Premium Pigeon Blue Glass Harmony Verona Mirrored Furniture Chrome Composite Four Colour White Glass Horizon Furniture Chrome