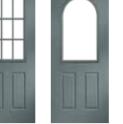

# COMPOSITE HALF

With its large glazed area, this popular elegant design is ideal for those that want their entranceway to be filled with natural light. Suiting most properties, this style is a great choice for a front or rear door.

# **CLASSIC** COLLECTION COMPOSITE HALF MOON

This door offers one or three glazed panels, depending on your needs. Suiting period and modern properties alike, this classic design can be given a modern-day twist by combining it with contemporary glass to make an inviting entrance door.