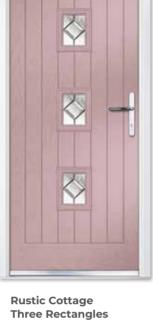

# RUSTIC COTTAGE

The Rustic Cottage style features a border around the grooved pattern of the door, helping to create symmetry and balance.

**Rustic Cottage** XL Rectangle **Colour** Premium Dusty Green **Glass** Prairie Zinc Furniture Heritage Antique Black

### **Rustic Cottage** Large Rectangle

**Colour** Premium Goosewing Grey **Glass** Platinum Elegance **Furniture** Heritage Antique Black