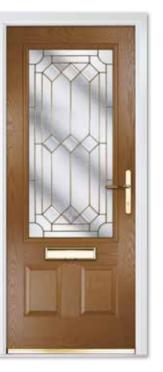

Composite Two Thirds Colour Premium Oak **Glass** Simplicity Brass Furniture Gold

Composite Two Thirds Colour Premium Natural Silk Glass Horizon Furniture Chrome

CAN YOU IMAGINE THIS BEING YOUR NEW FRONT DOOR? SCAN THIS QR CODE WITH YOUR PHONE'S CAMERA TO VISUALISE IT FOR YOURSELF.