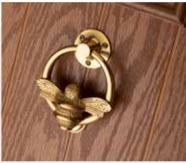

### **Composite Four**

Colour Premium Buttercup Yellow Glass Bee

Furniture Gold / Brass Ring Bee

**Composite Four** Colour Premium Peacock Blue Glass Dorchester Green Furniture Chrome

Our Composite Four . range is available with the following glazing cassette design options:

> **Composite Four Colour** Premium Dusty Pink

**Glass** Bee Furniture Gold / Brass Ring Bee

Composite Four **Colour** Premium Spruce Blue **Glass** Butterfly Furniture Chrome / Nickel Butterfly