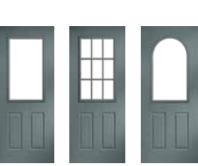

# CLASSIC COLLECTION

A range of versatile styles to suit any property that bring classic designs into the modern-day and add a touch of style and sophistication to your home.

# Composite Four

# COMPOSITE FOUR

Our most popular door design incorporates two glazed panels which, when combined with either a classic or contemporary glass design, makes a stunning door for your home.

Composite Four Colour Black Glass Platinum Elegance Furniture Chrome

# **CLASSIC** COLLECTION COMPOSITE TWO THIRDS

Designed to draw your focus to the beautiful large glazed area, this door is a great alternative to the traditional half glazed door and is perfect for those wanting an entranceway that allows maximum natural light into the home.

# CLASSIC COLLECTION COMPOSITE CROWN

A favourite of the Edwardian era and still going strong today, the timeless design of the Crown with its distinguishable top quarter glazed panel, is perfectly positioned to brighten the darkest of hallways.