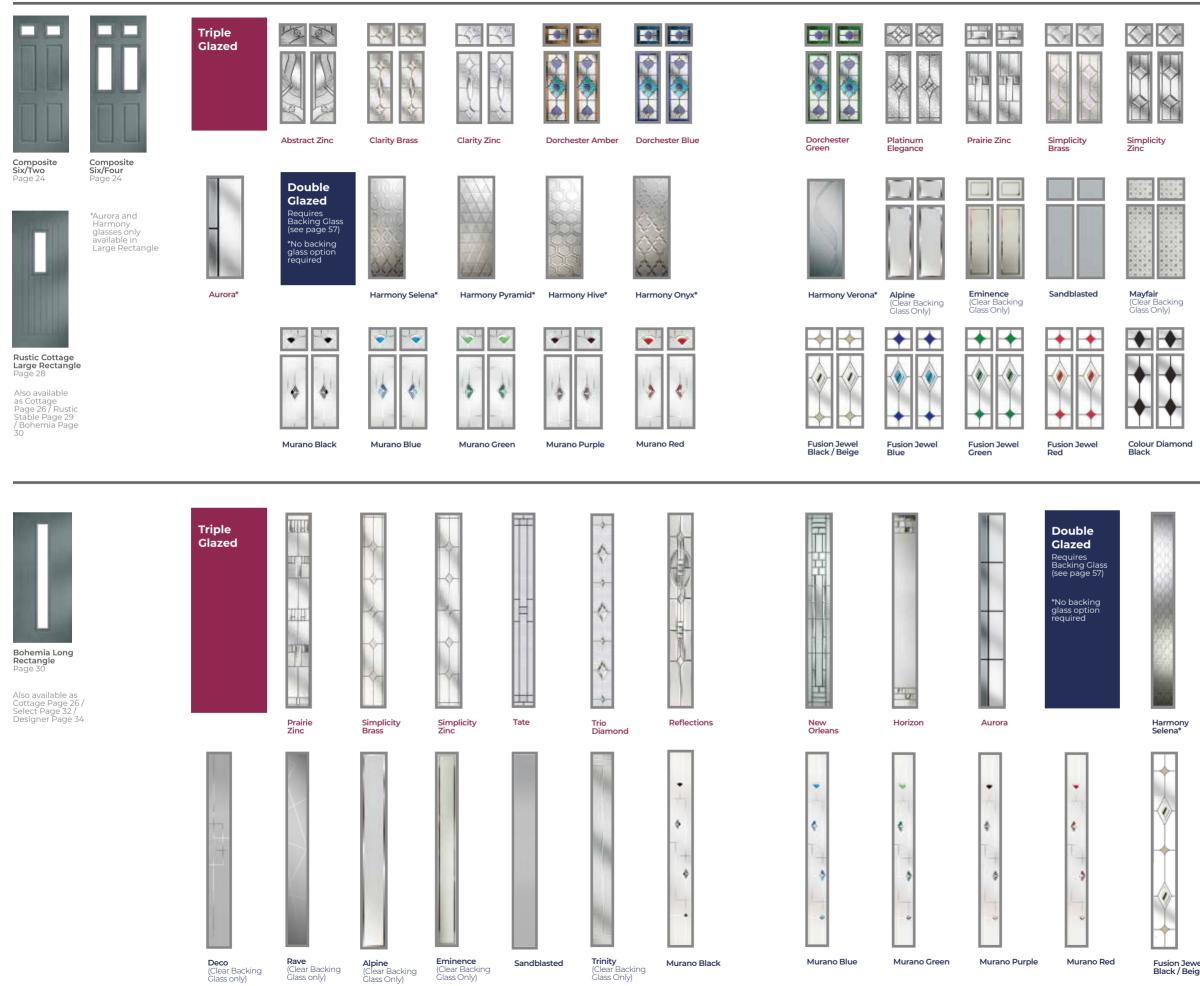

# GLASS DESIGNS

| <image/> <image/> <image/> <text></text>                                                                                                                                                                   | Triple<br>Clazed | Abstract Zinc         Image: Class Only         Class Only     | Image: Second | acking                                    | Image: series of the series | Traire   Praire Control | Image: state | Simplicity<br>Brass    | Simplicity            | Field         Field         Fusion Jewel         Fusion Jewel | Reflection      |
|------------------------------------------------------------------------------------------------------------------------------------------------------------------------------------------------------------|------------------|----------------------------------------------------------------|---------------------------------------------------------------------------------------------------------------------------------------------------------------------------------------------------------------------------------------------------------------------------------------------------------------------------------------------------------------------------------------------------------------------------------------------------------------------------------------------------------------------------------------------------------------------------------------------------------------------------------------------------------------------------------------------------------------------------------------------------------------------------------------------------------------------------------------------------------------------------------------------------------------------------------------------------------------------------------------------------------------------------------------------------------------------------------------------------------------------------------------------------------------------------------------------------------------------------------------------------------------------------------------------------------------------------------------------------------------------------------------------------------------------------------------------------------------------------------------------------------------------------------------------------------------------------------------------------------------------------------------------------------------------------------------------------------------------------------------------------------------------------------------------------------------------------------------------------------------------------------------------------------------------------------------------------------------------------------------------------------------------------------------------------------------------------------------------------------------|-------------------------------------------|-------------------------------------------------------------------------------------------------------------------------------------------------------------------------------------------------------------------------------------------------------------------------------------------------------------------------------------------------------------------------------------------------------------------------------------------------------------------------------------------------------------------------------------------------------------------------------------------------------------------------------------------------------------------------------------------------------------------------------------------------------------------------------------------------------------------------------------------------------------------------------------------------------------------------------------------------------------------------------------------------------------------------------------------------------------------------------------------------------------------------------------------------------------------------------------------------------------------------------------------------------------------------------------------------------------------------------------------------------------------------------------------------------------------------------------------------------------------------------------------------------------------------------------------------------------------------------------------------------------------------------------------------------------------------------------------------------------------------------------------------------------------------------------------------------------------------------------------------------------------------------------------------------------------------------------------------------------------------------------------------------------------------------------------------------------------------------------------------|-------------------------------------------------------------------------------------------------------------------------------------------------------------------------------------------------------------------------------------------------------------------------------------------------------------------------------------------------------------------------------------------------------------------------------------------------------------------------------------------------------------------------------------------------------------------------------------------------------------------------------------------------------------------------------------------------------------------------------------------------------------------------------------------------------------------------------------------------------------------------------------------------------------------------------------------------------------------------------------------------------------------------------------------------------------------------------------------------------------------------|--------------------------------------------------------------------------------------------------------------------------------------------------------------------------------------------------------------------------------------------------------------------------------------------------------------------------------------------------------------------------------------------------------------------------------------------------------------------------------------------------------------------------------------------------------------------------------------------------------------------------------------------------------------------------------------------------------------------------------------------------------------------------------------------------------------------------------------------------------------------------------------------------------------------------------------------------------------------------------------------------------------------------------------------------------------------------------------------------------------------------------------------------------------------------------------------------------------------------------------------------------------------------------------------------------------------------------------------------------------------------------------------------------------------------------------------------------------------------------------------------------------------------------------------------------------------------------------------------------------------------------------------------------------------------------------------------------------------------------------------------------------------------------------------------------------------------------------------------------------------------------------------------------------------------------------------------------------------------------------------------------------------------------------------------------------------------------------------------------------------|------------------------|-----------------------|---------------------------------------------------------------|-----------------|
|                                                                                                                                                                                                            | Triple<br>Glazed | Abstract Zinc                                                  | Clarity Brass                                                                                                                                                                                                                                                                                                                                                                                                                                                                                                                                                                                                                                                                                                                                                                                                                                                                                                                                                                                                                                                                                                                                                                                                                                                                                                                                                                                                                                                                                                                                                                                                                                                                                                                                                                                                                                                                                                                                                                                                                                                                                                 | Clarity Zinc                              | Dorchester Amber                                                                                                                                                                                                                                                                                                                                                                                                                                                                                                                                                                                                                                                                                                                                                                                                                                                                                                                                                                                                                                                                                                                                                                                                                                                                                                                                                                                                                                                                                                                                                                                                                                                                                                                                                                                                                                                                                                                                                                                                                                                                                | Dorchester Blue                                                                                                                                                                                                                                                                                                                                                                                                                                                                                                                                                                                                                                                                                                                                                                                                                                                                                                                                                                                                                                                                                                         | Dorchester Gre                                                                                                                                                                                                                                                                                                                                                                                                                                                                                                                                                                                                                                                                                                                                                                                                                                                                                                                                                                                                                                                                                                                                                                                                                                                                                                                                                                                                                                                                                                                                                                                                                                                                                                                                                                                                                                                                                                                                                                                                                                                                                                     | en Platinum Elegand    | Prairie Zinc          | Simplicity Bra                                                | ss Simplicity Z |
| Cottage Small<br>Rectangle<br>Page 26Bohemia Three<br>Rectangles<br>Page 30Also available as<br>Bohemia Page 30<br>/ Rustic Cottage<br>Page 28Also available as<br>Cottage Page 26<br>/ Rustic Cottage<br> | Aurora           | Double<br>Glazed<br>Requires<br>Backing Class<br>(see page 57) | Alpine<br>(Clear Backing<br>Glass Only)                                                                                                                                                                                                                                                                                                                                                                                                                                                                                                                                                                                                                                                                                                                                                                                                                                                                                                                                                                                                                                                                                                                                                                                                                                                                                                                                                                                                                                                                                                                                                                                                                                                                                                                                                                                                                                                                                                                                                                                                                                                                       | Eminence<br>(Clear Backing<br>Glass Only) | Sandblasted                                                                                                                                                                                                                                                                                                                                                                                                                                                                                                                                                                                                                                                                                                                                                                                                                                                                                                                                                                                                                                                                                                                                                                                                                                                                                                                                                                                                                                                                                                                                                                                                                                                                                                                                                                                                                                                                                                                                                                                                                                                                                     | Trinity<br>(Clear Backing<br>Glass Only)                                                                                                                                                                                                                                                                                                                                                                                                                                                                                                                                                                                                                                                                                                                                                                                                                                                                                                                                                                                                                                                                                | Mayfair<br>(Clear Backing<br>Class Only)                                                                                                                                                                                                                                                                                                                                                                                                                                                                                                                                                                                                                                                                                                                                                                                                                                                                                                                                                                                                                                                                                                                                                                                                                                                                                                                                                                                                                                                                                                                                                                                                                                                                                                                                                                                                                                                                                                                                                                                                                                                                           | Murano Black           | Murano Blue           | Murano Green                                                  | Murano Pur      |
| Bohemia Four<br>Rectangles<br>Page 30     Rustic Stable<br>Small Rectangle<br>Page 29                                                                                                                      |                  | Fusion Jewel<br>Beige                                          | Fusion Jewel<br>Blue                                                                                                                                                                                                                                                                                                                                                                                                                                                                                                                                                                                                                                                                                                                                                                                                                                                                                                                                                                                                                                                                                                                                                                                                                                                                                                                                                                                                                                                                                                                                                                                                                                                                                                                                                                                                                                                                                                                                                                                                                                                                                          | Fusion Jewel<br>Green                     | Fusion Jewel<br>Red                                                                                                                                                                                                                                                                                                                                                                                                                                                                                                                                                                                                                                                                                                                                                                                                                                                                                                                                                                                                                                                                                                                                                                                                                                                                                                                                                                                                                                                                                                                                                                                                                                                                                                                                                                                                                                                                                                                                                                                                                                                                             | Colour Diamond<br>Black                                                                                                                                                                                                                                                                                                                                                                                                                                                                                                                                                                                                                                                                                                                                                                                                                                                                                                                                                                                                                                                                                                 | Colour Diamon<br>Blue                                                                                                                                                                                                                                                                                                                                                                                                                                                                                                                                                                                                                                                                                                                                                                                                                                                                                                                                                                                                                                                                                                                                                                                                                                                                                                                                                                                                                                                                                                                                                                                                                                                                                                                                                                                                                                                                                                                                                                                                                                                                                              | d Colour Diamond Green | Colour Diamond<br>Red | 3                                                             |                 |