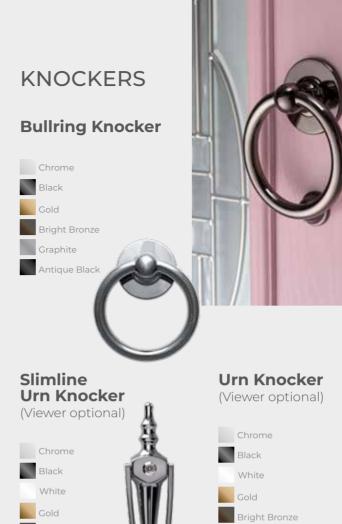

# DOOR FURNITURE

Handmade from solid brass and crafted using traditional techniques, our range of beautiful bee and butterfly door knockers and numerals, not only make the perfect accompaniment to our nature inspired glass options, they're also sure to bring a smile to your visitors.