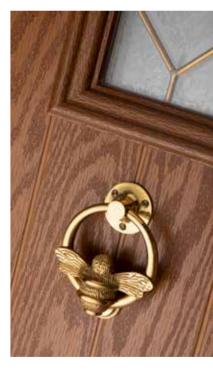

# BUTTERFLY & BEE COLLECTION

# SANDBLASTED GLASSES

Designed to reflect the delicate nature of bees and butterflies with their finely detailed wings, our stunning and exclusive glass patterns are carefully sandblasted onto a glazed unit. This method allows lots of natural light into your home whilst also retaining your privacy.

# DOOR FURNITURE

Handmade from solid brass and crafted using traditional techniques, our range of beautiful bee and butterfly door knockers and numerals, not only make the perfect accompaniment to our nature inspired glass options, they're also sure to bring a smile to your visitors.