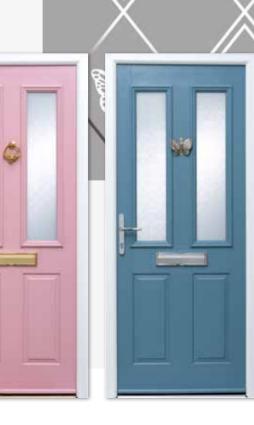

# COMPOSITE FOUR

Our most popular door design incorporates two glazed panels which, when combined with either a classic or contemporary glass design, makes a stunning door for your home.

Composite Four Colour Black Glass Platinum Elegance Furniture Chrome

Composite Four Colour Premium Pigeon Blue Glass Harmony Verona Mirrored Furniture Chrome Composite Four Colour White Glass Horizon Furniture Chrome

> **Composite Four Colour** Premium Dusty Pink

**Glass** Bee Furniture Gold / Brass Ring Bee

Composite Four **Colour** Premium Spruce Blue **Glass** Butterfly Furniture Chrome / Nickel Butterfly