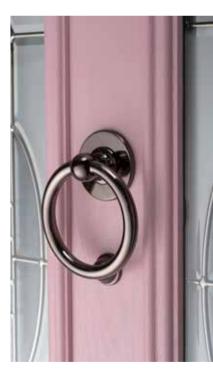

# DOOR FURNITURE

Handmade from solid brass and crafted using traditional techniques, our range of beautiful bee and butterfly door knockers and numerals, not only make the perfect accompaniment to our nature inspired glass options, they're also sure to bring a smile to your visitors.