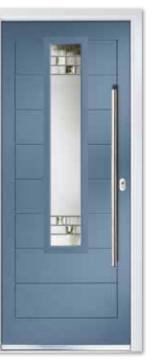

# COMPOSITE FOUR

Our most popular door design incorporates two glazed panels which, when combined with either a classic or contemporary glass design, makes a stunning door for your home.

Composite Four Colour Black Glass Platinum Elegance Furniture Chrome

Composite Four Colour Premium Pigeon Blue Glass Harmony Verona Mirrored Furniture Chrome Composite Four Colour White Glass Horizon Furniture Chrome