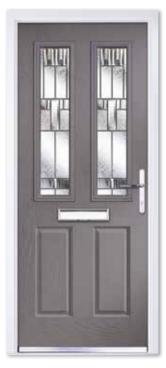

# COMPOSITE FOUR

Our most popular door design incorporates two glazed panels which, when combined with either a classic or contemporary glass design, makes a stunning door for your home.

Composite Four Colour Black Glass Platinum Elegance Furniture Chrome