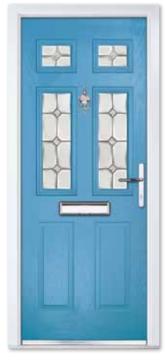

Composite Four Colour Premium Pigeon Blue Glass Harmony Verona Mirrored Furniture Chrome Composite Four Colour White Glass Horizon Furniture Chrome

### CAN YOU IMAGINE THIS BEING YOUR NEW FRONT DOOR? SCAN THIS QR CODE WITH YOUR PHONE'S CAMERA TO VISUALISE IT FOR YOURSELF.

Composite Four Colour Premium Dusty Grey Glass Prairie Zinc Furniture Chrome