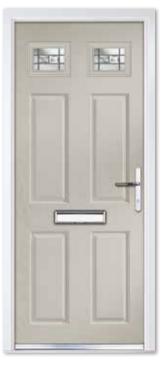

# COMPOSITE FOUR

Our most popular door design incorporates two glazed panels which, when combined with either a classic or contemporary glass design, makes a stunning door for your home.

Composite Four Colour Black Glass Platinum Elegance Furniture Chrome