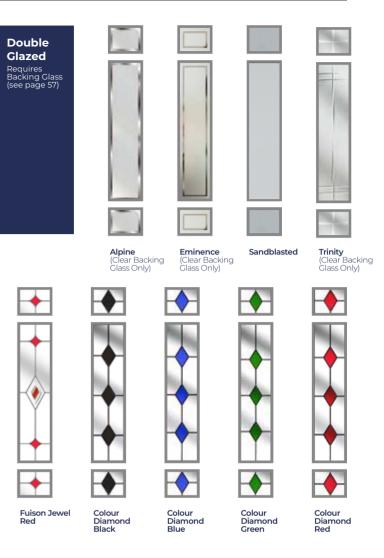

### DOOR STYLES

GLASS DESIGNS

Trio Diamond

Reflections

**Mayfair** (Clear Backing Glass Only)

**Bee** (Clear Backing Glass Only)

New Orleans

Butterfly (Clear Backing Glass Only)

Horizon

46 Composite Door Collection

**GLASS DESIGNS** 

Fusion Jewel Red

**Resin Fleur** 

Reflections

**Resin Fleur** 

New Orleans

Horizon

Murano Red

White Mini-Blind (Clear Backing Glass Only)

48 Composite Door Collection

**GLASS DESIGNS** 

Fusion Jewel Black / Beige

Fusion Jewel Blue

Fusion Jewel Green

Fusion Jewel Red

Colour Diamond Black

Colour Diamond Blue

Colour Diamond Green

Colour Diamond Red

**Resin Fleur** 

**Alpine** (Clear Backing Glass Only)

Colour Diamond Blue

Eminence (Clear Backing Glass Only)

Colour Diamond Green

Sandblasted

Colour Diamond Red

Resin Fleur

Tate

Trio Diamond

Reflections