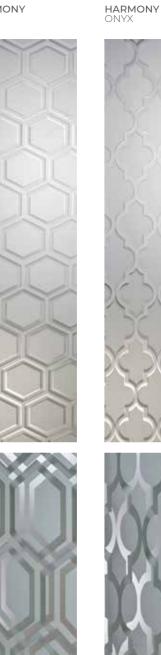

# HARMONY GLASS COLLECTION

Our exclusive Harmony Collection provides contemporary, etched feature on both sides of the an elegant and striking threedimensional effect.

If you're looking for a contemporary style that makes a real statement, our exclusive Harmony Collection features etched effect designs. These are carefully sandblasted onto both sides of a double-glazed unit and then hand-crafted to create a three-dimensional effect, which is both stylish and striking.

The designs, which are reversed on the internal side of the door, ensure a level of privacy whilst also allowing natural light to flood into your home. In sunlight, these stunning, three-dimensional effect patterns move and refract light beautifully, creating a real focal point for your entranceway.

# HARMONY SELENA

Face

on view

HARMONY PYRAMID

HARMONY HIVE

- Double glazed sandblasted units, no backing glass required Designed to maximise natural light whilst maintaing privacy
- Easy to clean and maintain
- Beautiful designs that are available in:
- Composite Four
- Cottage XL and Large Rectangle
- Cottage Long Rectangle
- Rustic Cottage XL and Large Rectangle
- Bohemia XL and Large Rectangle

- Bohemia Long Rectangle - Select Long Rectangle - Select Solo Rectangle - Designer Solo Rectangle - Designer Long Rectangle

Angled view showing 3D effect HARMONY VERONA

SCAN THIS QR CODE WITH YOUR PHONE'S CAMERA TO SEE THE 3D EFFECT OF THE HARMONY GLASSES.