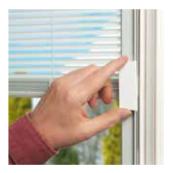

### Enclosed Mini-blind

# Perfect when added privacy is required.

Mini-blinds have a simple control mechanism to be raised or tilted with one hand. This system uses a magnetic tab rather than a traditional cord so is completely safe to use around children. The white mini-blind is enclosed between two panes of glass so never requires painting and is protected from dust and damage. This provides a stylish finishing touch to any external door.