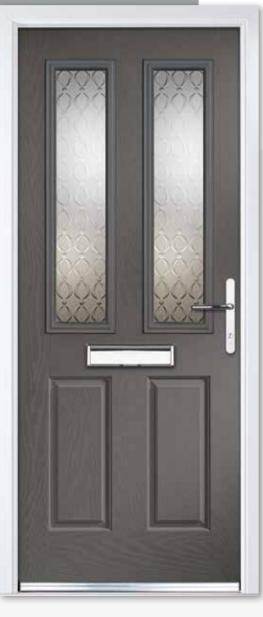

# Composite Four

# COMPOSITE FOUR

Our most popular door design incorporates two glazed panels which, when combined with either a classic or contemporary glass design, makes a stunning door for your home.

Composite Four Colour Black Glass Platinum Elegance Furniture Chrome