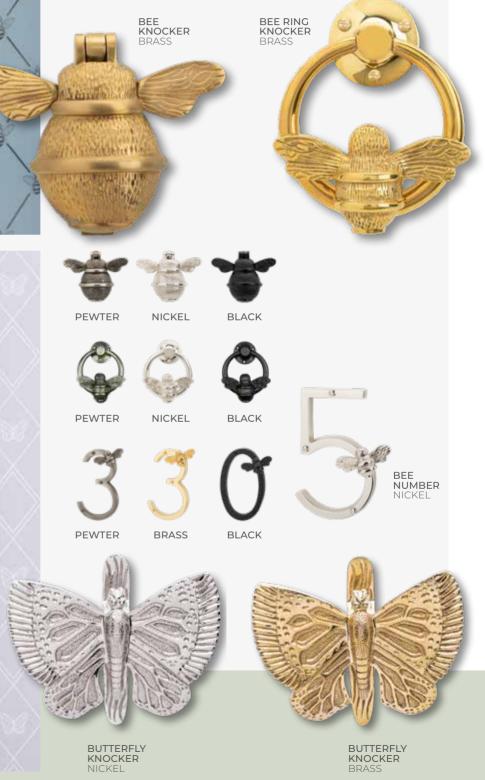

# BUTTERFLY & BEE COLLECTION

# SANDBLASTED GLASSES

Designed to reflect the delicate nature of bees and butterflies with their finely detailed wings, our stunning and exclusive glass patterns are carefully sandblasted onto a glazed unit. This method allows lots of natural light into your home whilst also retaining your privacy.

# DOOR FURNITURE

Handmade from solid brass and crafted using traditional techniques, our range of beautiful bee and butterfly door knockers and numerals, not only make the perfect accompaniment to our nature inspired glass options, they're also sure to bring a smile to your visitors.