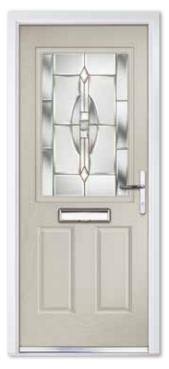

# Composite Four

# COMPOSITE FOUR

Our most popular door design incorporates two glazed panels which, when combined with either a classic or contemporary glass design, makes a stunning door for your home.

Composite Four Colour Black Glass Platinum Elegance Furniture Chrome