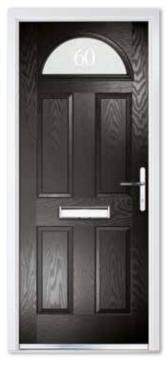

# **CLASSIC** COLLECTION COMPOSITE HALF MOON

This door offers one or three glazed panels, depending on your needs. Suiting period and modern properties alike, this classic design can be given a modern-day twist by combining it with contemporary glass to make an inviting entrance door.

### **Composite Half** Moon Three

Colour Premium Goosewing Grey **Glass** Alpine Furniture Chrome