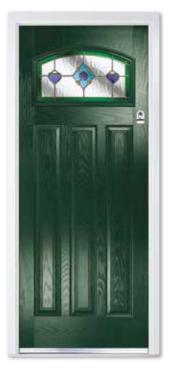

# **CLASSIC** COLLECTION COMPOSITE HALF MOON

This door offers one or three glazed panels, depending on your needs. Suiting period and modern properties alike, this classic design can be given a modern-day twist by combining it with contemporary glass to make an inviting entrance door.