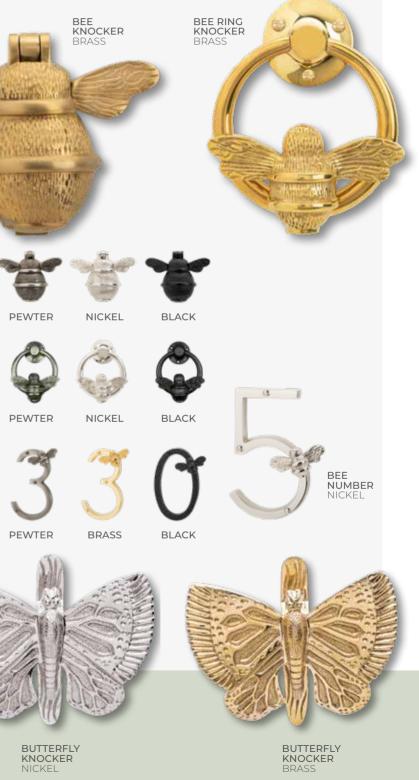

# BUTTERFLY & BEE COLLECTION

# SANDBLASTED GLASSES

Designed to reflect the delicate nature of bees and butterflies with their finely detailed wings, our stunning and exclusive glass patterns are carefully sandblasted onto a glazed unit. This method allows lots of natural light into your home whilst also retaining your privacy.

# DOOR FURNITURE

Handmade from solid brass and crafted using traditional techniques, our range of beautiful bee and butterfly door knockers and numerals, not only make the perfect accompaniment to our nature inspired glass options, they're also sure to bring a smile to your visitors.