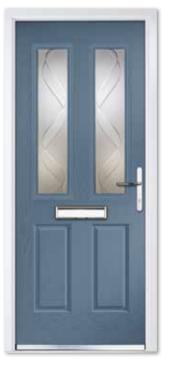

# COMPOSITE FOUR

Our most popular door design incorporates two glazed panels which, when combined with either a classic or contemporary glass design, makes a stunning door for your home.

Composite Four Colour Black Glass Platinum Elegance Furniture Chrome

Composite Four Colour Premium Pigeon Blue Glass Harmony Verona Mirrored Furniture Chrome Composite Four Colour White Glass Horizon Furniture Chrome