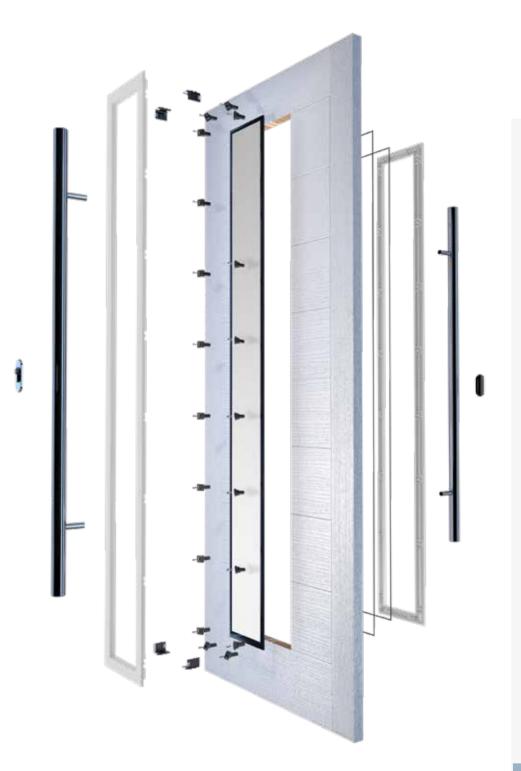

### Safe and Secure

Holding the highest accreditations for quality and security, you can have peace of mind that the door construction, with its rigid polymer subframe, high-density CFC-free polyurethane foam core, integral security board and high impact GRP skin, will keep your property safe and secure.

Composite doors are made from a variety of different materials to ensure quality, strength and security of the highest standards. These materials are specifically selected for their properties, helping to keep your home safe and secure.

### These materials include:

- A dedicated PVC-U reinforced outer frame; a composite PVC-U sub-frame and an inner-frame made from laminated veneered lumber
- A CFC-free polyurethane (PU) foam core
- A weather resistant, 4mm Glass Reinforced Polyester (GRP) grained surface

### Secure and Durable Construction

Hurst composite doors are made with an insulating foam core which is both supported by a reinforced frame and high impact, 4mm glass reinforced polyester (GRP) skins on either side of the door. This construction provides exceptional durability and the GRP skin adds a layer of protection to your front door, helping to keep you and your property safe.