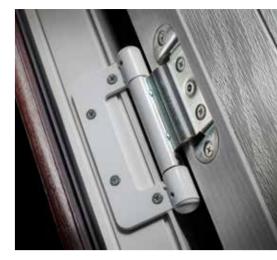

### **High Performance**

Not only do Hurst doors feature a high performing insulating core with a high impact GRP skin, they also feature:

- a multi-chamber thermally efficient frame with high tech triple seal
- an external door gasket and adjustable hinges to deliver a firm and consistent compression between the door frame and sash to stop any drafts
- a weatherproof threshold, plus weatherseal and wool pile barriers to reduce the airflow under and around the door
- double or triple glazing to reduce heat loss