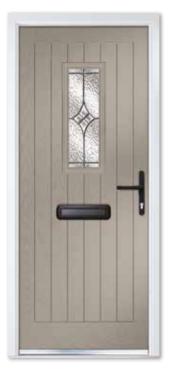

# COTTAGE

Our traditional Cottage leaf features carefully designed grooves that run from the bottom to the top of the door to replicate the authenticity of a traditional, wooden cottage door.

Cottage Three Rectangles Colour Premium Duck Egg Glass Platinum Elegance Furniture Chrome