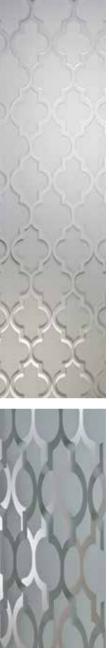

# HARMONY GLASS COLLECTION

Our exclusive Harmony Collection provides contemporary, etched feature on both sides of the an elegant and striking threedimensional effect.

If you're looking for a contemporary style that makes a real statement, our exclusive Harmony Collection features etched effect designs. These are carefully sandblasted onto both sides of a double-glazed unit and then hand-crafted to create a three-dimensional effect, which is both stylish and striking.

The designs, which are reversed on the internal side of the door, ensure a level of privacy whilst also allowing natural light to flood into your home. In sunlight, these stunning, three-dimensional effect patterns move and refract light beautifully, creating a real focal point for your entranceway.

# HARMONY SELENA

Face

on view

HARMONY PYRAMID

HARMONY HIVE

- Double glazed sandblasted units, no backing glass required Designed to maximise natural light whilst maintaing privacy
- Easy to clean and maintain
- Beautiful designs that are available in:
- Composite Four
- Cottage XL and Large Rectangle
- Cottage Long Rectangle
- Rustic Cottage XL and Large Rectangle
- Bohemia XL and Large Rectangle

- Bohemia Long Rectangle - Select Long Rectangle - Select Solo Rectangle - Designer Solo Rectangle - Designer Long Rectangle

Angled view showing 3D effect HARMONY VERONA

SCAN THIS QR CODE WITH YOUR PHONE'S CAMERA TO SEE THE 3D EFFECT OF THE HARMONY GLASSES.