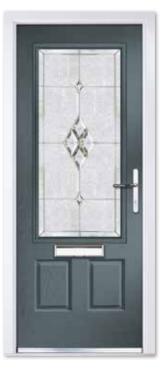

# COMPOSITE FOUR

Our most popular door design incorporates two glazed panels which, when combined with either a classic or contemporary glass design, makes a stunning door for your home.

Composite Four Colour Black Glass Platinum Elegance Furniture Chrome

Composite Four Colour Premium Pigeon Blue Glass Harmony Verona Mirrored Furniture Chrome Composite Four Colour White Glass Horizon Furniture Chrome