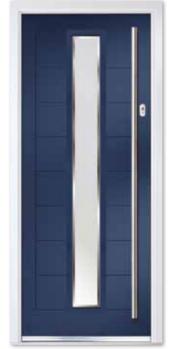

# **CLASSIC** COLLECTION COMPOSITE TWO THIRDS

Designed to draw your focus to the beautiful large glazed area, this door is a great alternative to the traditional half glazed door and is perfect for those wanting an entranceway that allows maximum natural light into the home.

**Composite Two Thirds** Colour Premium Black Ash Brown

Composite Two Thirds Colour Premium Black **Glass** Reflections Furniture Chrome

Composite Two Thirds Colour Premium Mixed Berry **Glass** Trinity Furniture Chrome

Composite Two Thirds Colour Premium Oak **Glass** Simplicity Brass Furniture Gold

Composite Two Thirds Colour Premium Natural Silk Glass Horizon Furniture Chrome

CAN YOU IMAGINE THIS BEING YOUR NEW FRONT DOOR? SCAN THIS QR CODE WITH YOUR PHONE'S CAMERA TO VISUALISE IT FOR YOURSELF.