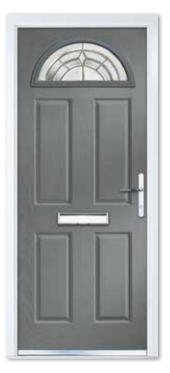

# **CLASSIC** COLLECTION COMPOSITE HALF MOON

This door offers one or three glazed panels, depending on your needs. Suiting period and modern properties alike, this classic design can be given a modern-day twist by combining it with contemporary glass to make an inviting entrance door.

Composite Half Moon **Colour** Premium Dusty Grey **Glass** Reflections Furniture Chrome