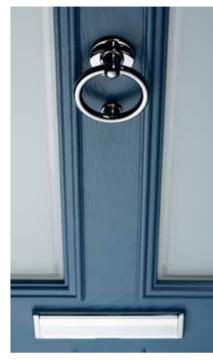

# DOOR FURNITURE

Handmade from solid brass and crafted using traditional techniques, our range of beautiful bee and butterfly door knockers and numerals, not only make the perfect accompaniment to our nature inspired glass options, they're also sure to bring a smile to your visitors.