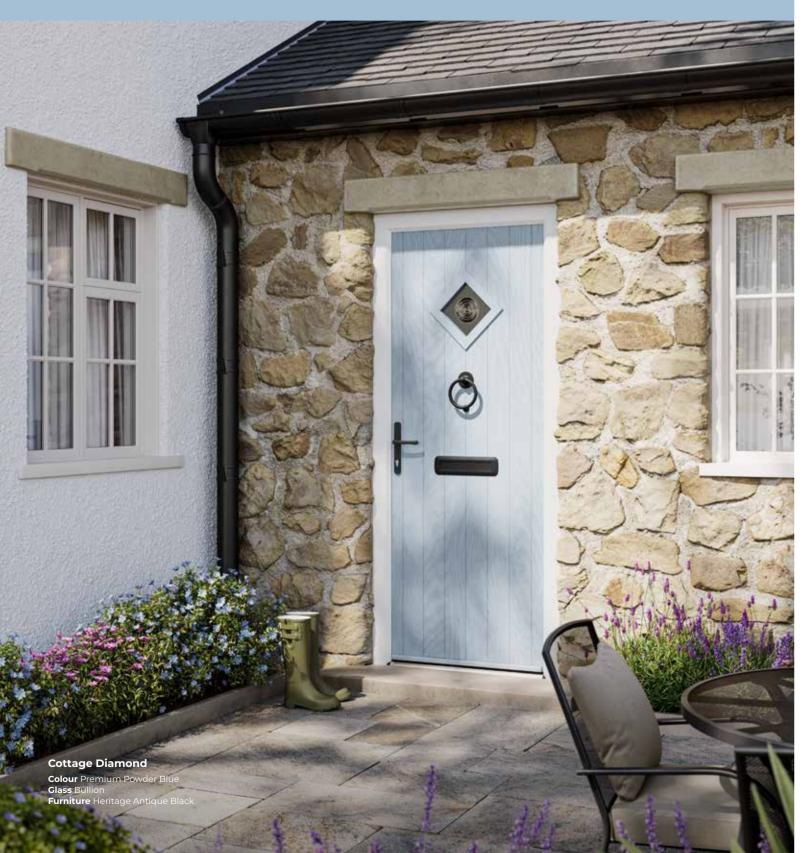

# RUSTIC COTTAGE

The Rustic Cottage style features a border around the grooved pattern of the door, helping to create symmetry and balance.

**Rustic Cottage** XL Rectangle **Colour** Premium Dusty Green **Glass** Prairie Zinc Furniture Heritage Antique Black

**Rustic Stable** Small Rectangle Colour Premium Anthracite Grey Glass Tate Furniture Chrome

**Colour** Premium Dusty Pink **Glass** Simplicity Zinc Furniture Chrome

Diamond Colour Premium Chartwell Green **Glass** Bullion Furniture Chrome

CAN YOU IMAGINE THIS BEING YOUR NEW FRONT DOOR? SCAN THIS QR CODE WITH YOUR PHONE'S CAMERA TO VISUALISE IT FOR YOURSELF.