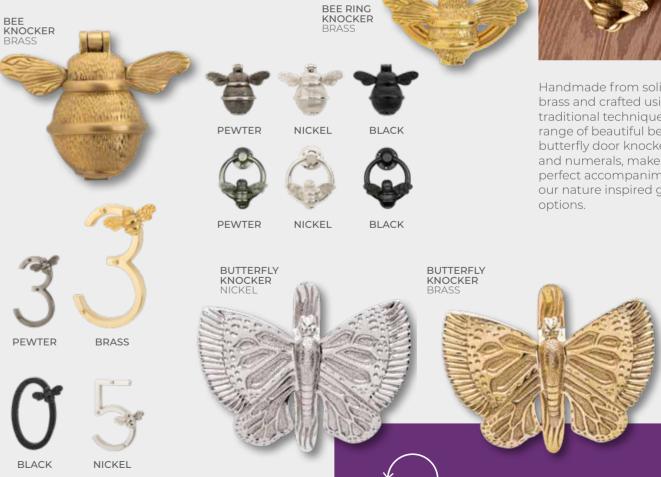

# BUTTERFLY & BEE COLLECTION

# SANDBLASTED GLASSES

Designed to reflect the delicate nature of bees and butterflies with their finely detailed wings, our stunning and exclusive glass patterns are carefully sandblasted onto a glazed unit. This method allows lots of natural light into your home whilst also retaining your privacy.

> **Composite Four Colour** Premium Dusty Pink

**Glass** Bee Furniture Gold / Brass Ring Bee

Composite Four **Colour** Premium Spruce Blue **Glass** Butterfly Furniture Chrome / Nickel Butterfly

# DOOR FURNITURE

Handmade from solid brass and crafted using traditional techniques, our range of beautiful bee and butterfly door knockers and numerals, not only make the perfect accompaniment to our nature inspired glass options, they're also sure to bring a smile to your visitors.