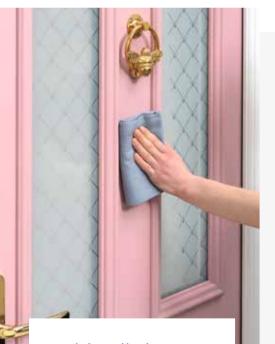

### Low Maintenance

Thanks to its waterresistant coating, there is no need to repaint or varnish your door; a quick and easy wipe with a damp and dust-free cloth will keep your door looking brand new. For further details see page 64.