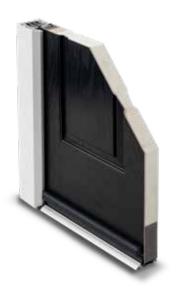

### Safe and Secure

Holding the highest accreditations for quality and security, you can have peace of mind that the door construction, with its rigid polymer subframe, high-density CFC-free polyurethane foam core, integral security board and high impact GRP skin, will keep your property safe and secure.

# Excellent Weatherproofing

Designed with waterresistant polymer composite rails to protect the core, your Glass Reinforced Polyester (GRP) skin door won't suffer from water ingress which can result in skin delamination and other functional problems of some lesser products.

### These materials include:

- A dedicated PVC-U reinforced outer frame; a composite PVC-U sub-frame and an inner-frame made from laminated veneered lumber
- A CFC-free polyurethane (PU) foam core
- A weather resistant, 4mm Glass Reinforced Polyester (GRP) grained surface

### Secure and Durable Construction

Hurst composite doors are made with an insulating foam core which is both supported by a reinforced frame and high impact, 4mm glass reinforced polyester (GRP) skins on either side of the door. This construction provides exceptional durability and the GRP skin adds a layer of protection to your front door, helping to keep you and your property safe.