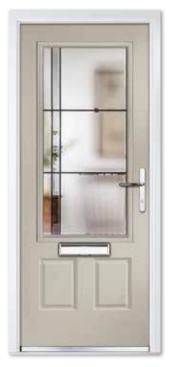

# COMPOSITE HALF

With its large glazed area, this popular elegant design is ideal for those that want their entranceway to be filled with natural light. Suiting most properties, this style is a great choice for a front or rear door.

Composite Half Arched Colour Blue Glass Abstract Zinc Furniture Chrome

Composite Half Colour Premium Slate Grey Glass Horizon Furniture Chrome

CAN YOU IMAGINE THIS BEING YOUR NEW FRONT DOOR? SCAN THIS QR CODE WITH YOUR PHONE'S CAMERA TO VISUALISE IT FOR YOURSELF.

### **Composite Half**

**Colour** Premium Silk Grey **Glass** Reflections **Furniture** Chrome