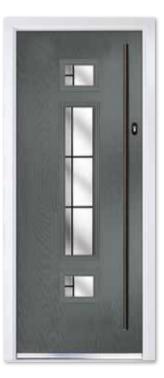

# SELECT COLLECTION

With its strong European influence, the contemporary Select offers a range of distinctive door styles which feature a grained horizontal pattern for a striking, modern effect.

Select Long Rectangle Left Colour Premium Silk Grey Glass Deco Furniture Brushed Stainless Steel

Select Solid Colour Premium Blue Furniture Chrome

Select Solo Colour Premium Pigeon Blue Glass Horizon Furniture Brushed Stainless Steel Select Long Rectangle Centre Colour Premium Violet Blue Glass Alpine Furniture Brushed Stainless Steel

**CAN YOU IMAGINE THIS BEING YOUR NEW FRONT DOOR?** SCAN THIS QR CODE WITH YOUR PHONE'S CAMERA TO VISUALISE IT FOR YOURSELF.

Select Solid

**Colour** Exclusive Forest Wood **Furniture** Black Powder coated

Select Solo Colour Premium Basalt Grey Glass Aurora Furniture Brushed Stainless Steel

Select Long Rectangle Left Colour Premium Dusty Grey Glass Harmony Verona Furniture Brushed Stainless Steel