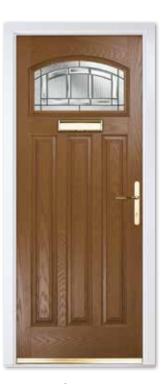

# COMPOSITE HALF

With its large glazed area, this popular elegant design is ideal for those that want their entranceway to be filled with natural light. Suiting most properties, this style is a great choice for a front or rear door.

Composite Half Arched Colour Blue Glass Abstract Zinc Furniture Chrome

Composite Half Colour Premium Slate Grey Glass Horizon Furniture Chrome

CAN YOU IMAGINE THIS BEING YOUR NEW FRONT DOOR? SCAN THIS QR CODE WITH YOUR PHONE'S CAMERA TO VISUALISE IT FOR YOURSELF.