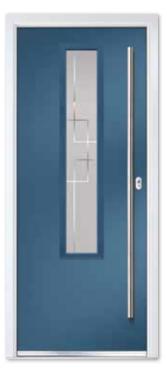

# Composite Four

# COMPOSITE FOUR

Our most popular door design incorporates two glazed panels which, when combined with either a classic or contemporary glass design, makes a stunning door for your home.

Composite Four Colour Black Glass Platinum Elegance Furniture Chrome