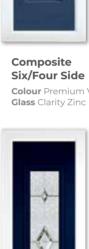

# CLASSIC COLLECTION COMPOSITE SIX

Whether featured as a solid door or teamed with either a traditional or modern glass, this elegant, ageless classic will add a touch of style and sophistication to any home. Choose from two glazed panels to provide more privacy, or four glazed panels which will flood your hallway with natural light.

Composite Six Solid Colour Premium Pigeon Blue Furniture Chrome / Nickel Bee

Composite Six/Four Colour Chartwell Green Glass Trio Diamond Furniture Chrome

Composite Six/Four Colour Premium Pastel Blue Glass Reflections Furniture Chrome

CAN YOU IMAGINE THIS BEING YOUR NEW FRONT DOOR? SCAN THIS QR CODE WITH YOUR PHONE'S CAMERA TO VISUALISE IT FOR YOURSELF.

Composite Six/Four Colour Premium Dusty Grey Glass Prairie Zinc Furniture Chrome