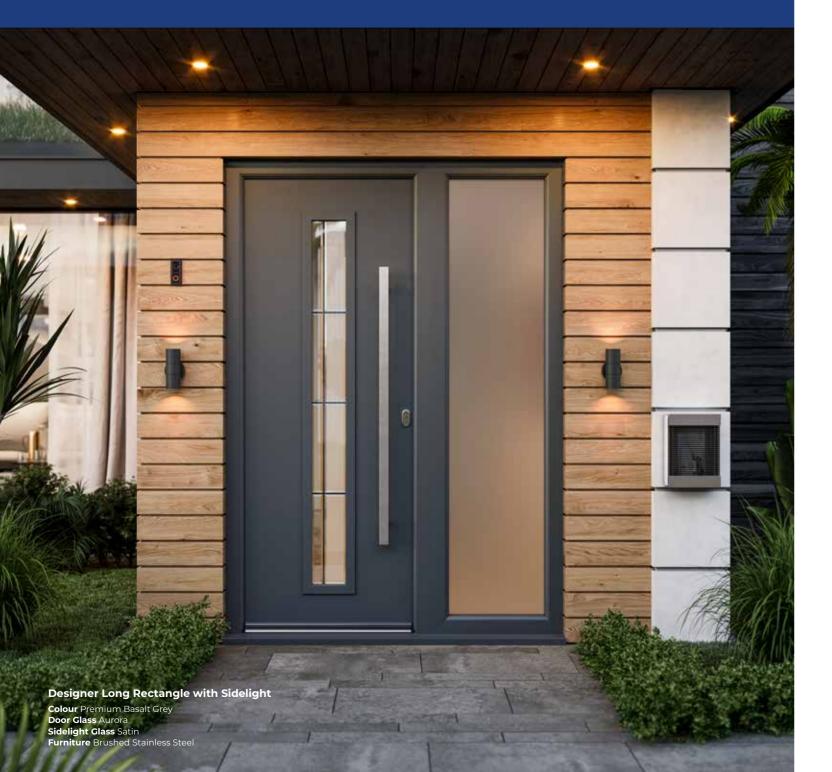

# DESIGNER COLLECTION

Offering a smooth etched finish, the new and exquisite Designer range of door styles, provide the perfect cost-effective alternative for those wanting to achieve the contemporary, sophisticated look of aluminium.

Designer Long Rectangle with Sidelight Colour Premium Basalt Grey Door Glass Aurora Sidelight Satin Furniture Brushed Stainless Steel

Designer Solid Colour Premium Goosewing Grey Furniture Black Powder Coated