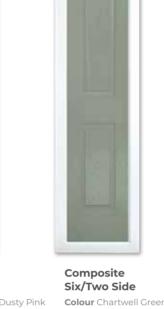

# CLASSIC COLLECTION COMPOSITE SIX

Whether featured as a solid door or teamed with either a traditional or modern glass, this elegant, ageless classic will add a touch of style and sophistication to any home. Choose from two glazed panels to provide more privacy, or four glazed panels which will flood your hallway with natural light.

Composite Six Solid Colour Premium Pigeon Blue Furniture Chrome / Nickel Bee

Composite Six/Four Colour Chartwell Green Glass Trio Diamond Furniture Chrome

Composite Six/Four Colour Premium Pastel Blue Glass Reflections Furniture Chrome