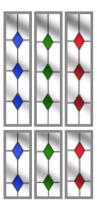

Fusion Jewel Red

Colour Diamond Black

Colour Diamond Blue

Colour Diamond Green

Colour Diamond Red

**Resin Fleur** 

**Alpine** (Clear Backing Glass Only)

Colour Diamond Blue

Eminence (Clear Backing Glass Only)

Colour Diamond Green

Sandblasted

Colour Diamond Red

Resin Fleur

Tate

Trio Diamond

Reflections

Diamond

New Orleans

Colour Diamond Red

**Resin Fleur** 

Fusion Jewel Black / Beige

Harmony Pyramid\*

Fusion Jewel Blue

Harmony Hive\*

Fusion Jewel Green

Harmony Onyx\*

Fusion Jewel Red

Harmony Verona\*

Colour Diamond Green

Composite Two/ Thirds Page 16