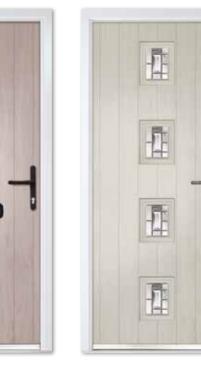

Cottage Solid Colour Premium Natural Silk Furniture Heritage Antique Black

0

Cottage Four Rectangles Colour Premium Silk Grey Glass Prairie Zinc Furniture Chrome

CAN YOU IMAGINE THIS BEING YOUR NEW FRONT DOOR? SCAN THIS QR CODE WITH YOUR PHONE'S CAMERA TO VISUALISE IT FOR YOURSELF.