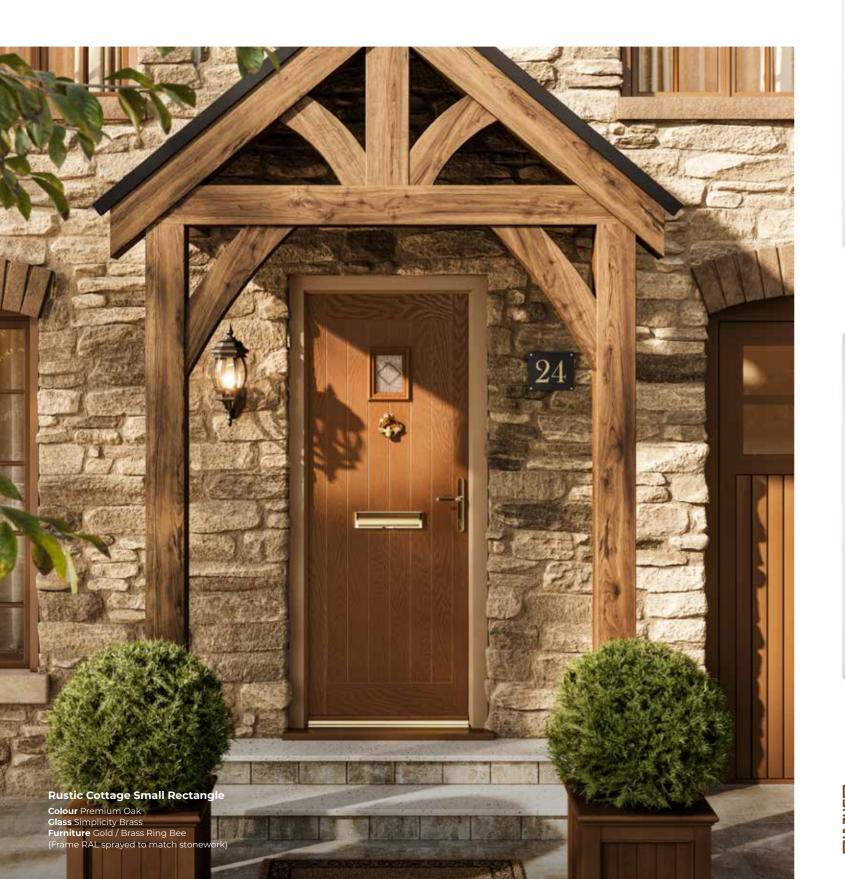

# RUSTIC COTTAGE

The Rustic Cottage style features a border around the grooved pattern of the door, helping to create symmetry and balance.

**Rustic Cottage** XL Rectangle **Colour** Premium Dusty Green **Glass** Prairie Zinc Furniture Heritage Antique Black