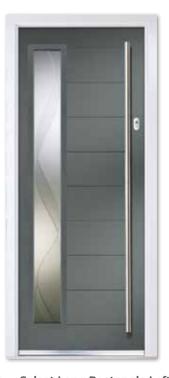

# COMPOSITE FOUR

Our most popular door design incorporates two glazed panels which, when combined with either a classic or contemporary glass design, makes a stunning door for your home.

Composite Four Colour Black Glass Platinum Elegance Furniture Chrome

Composite Four Colour Premium Pigeon Blue Glass Harmony Verona Mirrored Furniture Chrome Composite Four Colour White Glass Horizon Furniture Chrome