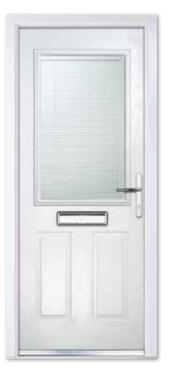

### Composite Half Colour White Glass White Mini Blind Furniture Chrome

### Enclosed Mini-blind

# Perfect when added privacy is required.

Mini-blinds have a simple control mechanism to be raised or tilted with one hand. This system uses a magnetic tab rather than a traditional cord so is completely safe to use around children. The white mini-blind is enclosed between two panes of glass so never requires painting and is protected from dust and damage. This provides a stylish finishing touch to any external door.