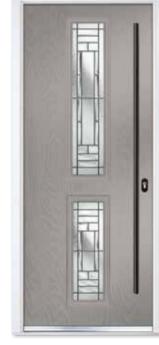

# Composite Four

# COMPOSITE FOUR

Our most popular door design incorporates two glazed panels which, when combined with either a classic or contemporary glass design, makes a stunning door for your home.

Composite Four Colour Black Glass Platinum Elegance Furniture Chrome