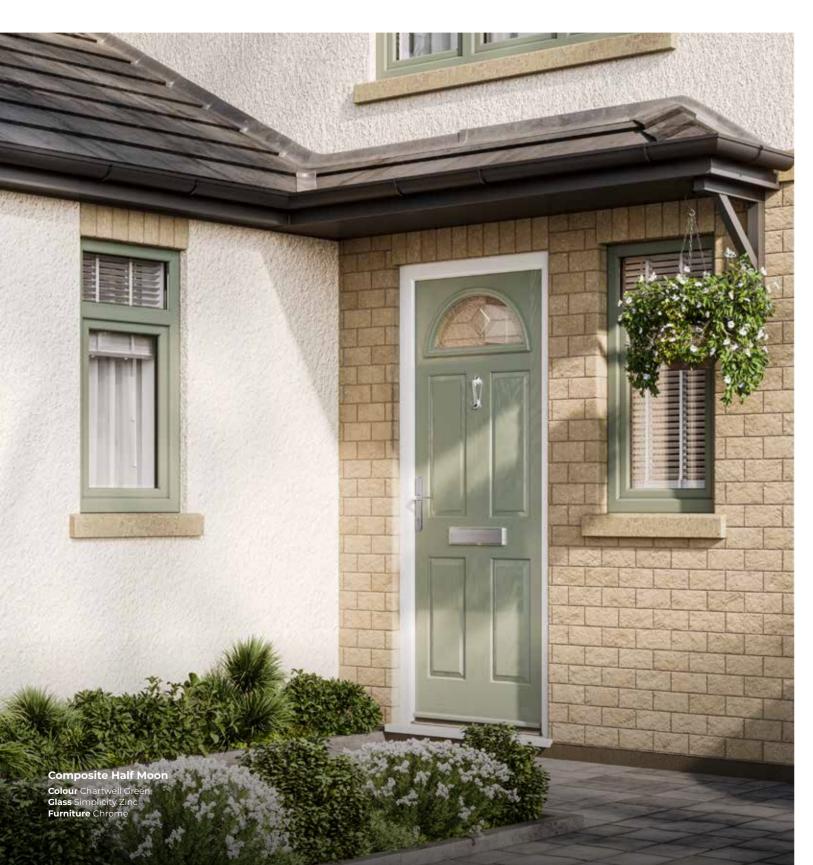

# COMPOSITE HALF

With its large glazed area, this popular elegant design is ideal for those that want their entranceway to be filled with natural light. Suiting most properties, this style is a great choice for a front or rear door.

Composite Half Arched Colour Blue Glass Abstract Zinc Furniture Chrome

Composite Half Colour Premium Slate Grey Glass Horizon Furniture Chrome

CAN YOU IMAGINE THIS BEING YOUR NEW FRONT DOOR? SCAN THIS QR CODE WITH YOUR PHONE'S CAMERA TO VISUALISE IT FOR YOURSELF.

### **Composite Half**

**Colour** Premium Silk Grey **Glass** Reflections **Furniture** Chrome