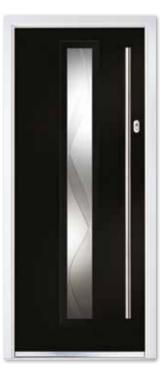

the new and exquisite Designer range of door styles, provide the perfect cost-effective alternative for those wanting to achieve the contemporary, sophisticated look of aluminium.



Designer Long Rectangle with Sidelight Colour Premium Basalt Grey Door Glass Aurora Sidelight Satin Furniture Brushed Stainless Steel



Designer Solid Colour Premium Goosewing Grey Furniture Black Powder Coated



Furniture Brushed Stainless Steel



Designer Four Squares Colour Premium Dusty Grey Glass Aurora Furniture Black Powder Coated



Furniture Brushed Stainless Steel

CAN YOU IMAGINE THIS BEING YOUR NEW FRONT DOOR? SCAN THIS QR CODE WITH YOUR PHONE'S CAMERA TO VISUALISE IT FOR YOURSELF.



### **Designer Solo**

**Colour** Premium Celeste Blue **Glass** Deco **Furniture** Brushed Stainless Steel





Designer Long Rectangle Colour Premium Black Glass Harmony Verona Furniture Brushed Stainless Steel



Designer Long Rectangle Colour Premium Spruce Blue Class Tate Furniture Brushed Stainless Steel







# FEATURE SIDES

Create an exquisite entrance for your home and complement your door with matching full height Feature Side panels. Available in a wide variety of colours and glasses to suit your chosen door.







Composite Four Side Colour Premium Dusty Pink **Glass** Reflections

Colour Chartwell Green Glass Mayfair



**Rectangle Side** 

Glass Prairie Zinc

**Bohemia Long Rectangle Side** Colour Black **Glass** Reflections

Bohemia Twin **Rectangle Side** Colour Premium Dusty Grey Colour Blue Glass Trio Diamond





**Colour** Premium Silk Grey **Glass** Alpine **Furniture** Blac