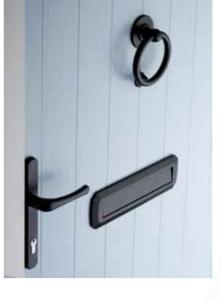

# Advanced Locking Systems for Ultimate Security

Our doors are supplied with the latest engineered multi-point locking systems which are PAS 24 accredited and meet the highest standards for enhanced security performance. All our lever doors feature a multipoint locking system that is set up for smart technology which enables you to check on the status of your door via your smartphone. The doors also provide one of the UK's largest hooks and centre deadbolt, which makes for greater compression and security on your door.

Our multipoint Slam Locks, which are generally paired with pull handles, are also PAS 24 accredited. The mechanical self-locking system ensures that the door is securely locked against uninvited entry when simply pulled shut.

### Recognised for their Security by a UK Police Initiative

Secured by Design is a flagship UK police initiative supporting the principles of 'designing out crime'. All of our GRP composite doors are able to meet the requirements of this accreditation with the addition of a door viewer (spyhole), door chain, laminated glass if glazed and a letterplate with security cowl.