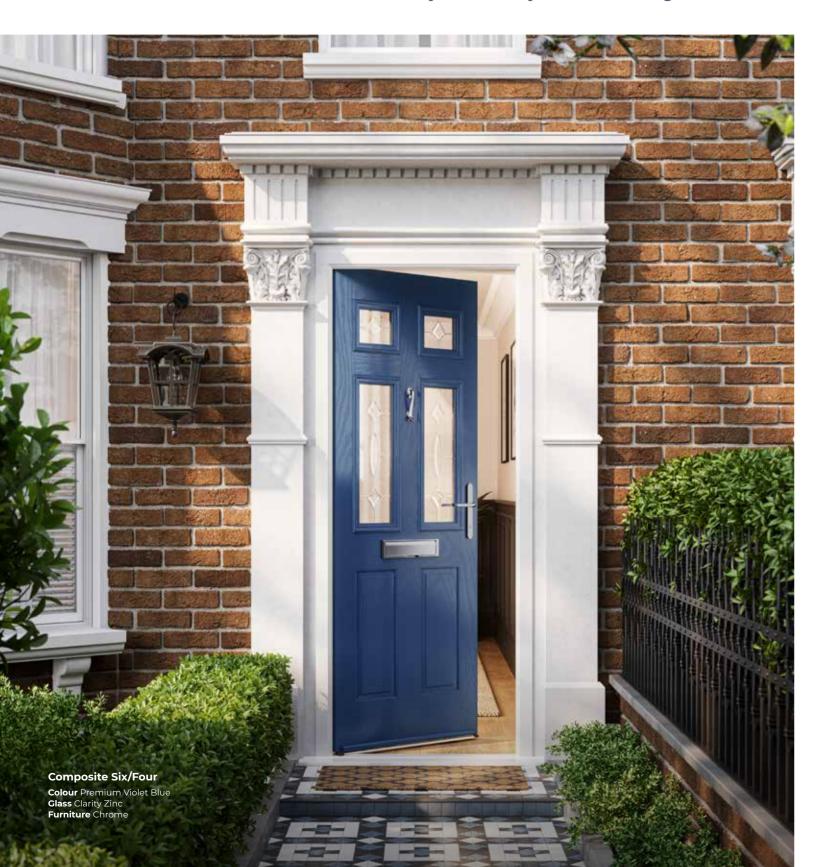

# CLASSIC COLLECTION COMPOSITE SIX

Whether featured as a solid door or teamed with either a traditional or modern glass, this elegant, ageless classic will add a touch of style and sophistication to any home. Choose from two glazed panels to provide more privacy, or four glazed panels which will flood your hallway with natural light.

Composite Six Solid Colour Premium Pigeon Blue Furniture Chrome / Nickel Bee

Composite Six/Four Colour Chartwell Green Glass Trio Diamond Furniture Chrome

Composite Six/Four Colour Premium Pastel Blue Glass Reflections Furniture Chrome