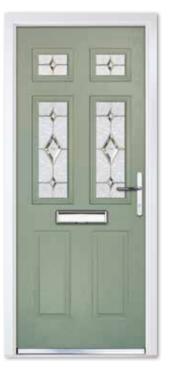

# COMPOSITE FOUR

Our most popular door design incorporates two glazed panels which, when combined with either a classic or contemporary glass design, makes a stunning door for your home.

Composite Four Colour Black Glass Platinum Elegance Furniture Chrome

Composite Four Colour Premium Pigeon Blue Glass Harmony Verona Mirrored Furniture Chrome Composite Four Colour White Glass Horizon Furniture Chrome