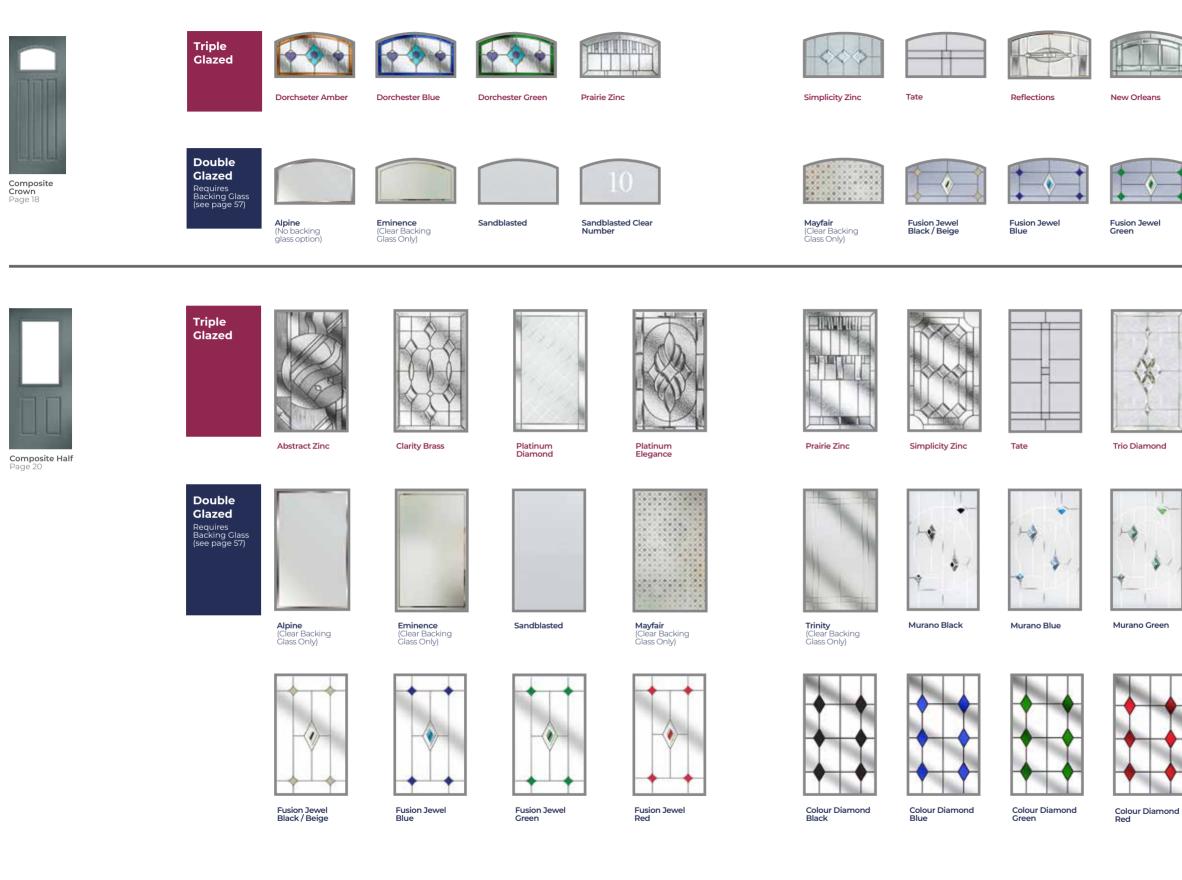

# GLASS DESIGNS

| <image/> <image/> <image/> <text></text>                                                                                                                                                                   | Triple<br>Clazed | Abstract Zinc         Image: Class Only         Class Only     | Image: Second | acking                                    | Image: series of the series | Traire   Praire Control | Image: state | Simplicity<br>Brass    | Simplicity            | Field         Field         Fusion Jewel         Fusion Jewel | Reflection      |
|------------------------------------------------------------------------------------------------------------------------------------------------------------------------------------------------------------|------------------|----------------------------------------------------------------|---------------------------------------------------------------------------------------------------------------------------------------------------------------------------------------------------------------------------------------------------------------------------------------------------------------------------------------------------------------------------------------------------------------------------------------------------------------------------------------------------------------------------------------------------------------------------------------------------------------------------------------------------------------------------------------------------------------------------------------------------------------------------------------------------------------------------------------------------------------------------------------------------------------------------------------------------------------------------------------------------------------------------------------------------------------------------------------------------------------------------------------------------------------------------------------------------------------------------------------------------------------------------------------------------------------------------------------------------------------------------------------------------------------------------------------------------------------------------------------------------------------------------------------------------------------------------------------------------------------------------------------------------------------------------------------------------------------------------------------------------------------------------------------------------------------------------------------------------------------------------------------------------------------------------------------------------------------------------------------------------------------------------------------------------------------------------------------------------------------|-------------------------------------------|-------------------------------------------------------------------------------------------------------------------------------------------------------------------------------------------------------------------------------------------------------------------------------------------------------------------------------------------------------------------------------------------------------------------------------------------------------------------------------------------------------------------------------------------------------------------------------------------------------------------------------------------------------------------------------------------------------------------------------------------------------------------------------------------------------------------------------------------------------------------------------------------------------------------------------------------------------------------------------------------------------------------------------------------------------------------------------------------------------------------------------------------------------------------------------------------------------------------------------------------------------------------------------------------------------------------------------------------------------------------------------------------------------------------------------------------------------------------------------------------------------------------------------------------------------------------------------------------------------------------------------------------------------------------------------------------------------------------------------------------------------------------------------------------------------------------------------------------------------------------------------------------------------------------------------------------------------------------------------------------------------------------------------------------------------------------------------------------------|-------------------------------------------------------------------------------------------------------------------------------------------------------------------------------------------------------------------------------------------------------------------------------------------------------------------------------------------------------------------------------------------------------------------------------------------------------------------------------------------------------------------------------------------------------------------------------------------------------------------------------------------------------------------------------------------------------------------------------------------------------------------------------------------------------------------------------------------------------------------------------------------------------------------------------------------------------------------------------------------------------------------------------------------------------------------------------------------------------------------------|--------------------------------------------------------------------------------------------------------------------------------------------------------------------------------------------------------------------------------------------------------------------------------------------------------------------------------------------------------------------------------------------------------------------------------------------------------------------------------------------------------------------------------------------------------------------------------------------------------------------------------------------------------------------------------------------------------------------------------------------------------------------------------------------------------------------------------------------------------------------------------------------------------------------------------------------------------------------------------------------------------------------------------------------------------------------------------------------------------------------------------------------------------------------------------------------------------------------------------------------------------------------------------------------------------------------------------------------------------------------------------------------------------------------------------------------------------------------------------------------------------------------------------------------------------------------------------------------------------------------------------------------------------------------------------------------------------------------------------------------------------------------------------------------------------------------------------------------------------------------------------------------------------------------------------------------------------------------------------------------------------------------------------------------------------------------------------------------------------------------|------------------------|-----------------------|---------------------------------------------------------------|-----------------|
|                                                                                                                                                                                                            | Triple<br>Glazed | Abstract Zinc                                                  | Clarity Brass                                                                                                                                                                                                                                                                                                                                                                                                                                                                                                                                                                                                                                                                                                                                                                                                                                                                                                                                                                                                                                                                                                                                                                                                                                                                                                                                                                                                                                                                                                                                                                                                                                                                                                                                                                                                                                                                                                                                                                                                                                                                                                 | Clarity Zinc                              | Dorchester Amber                                                                                                                                                                                                                                                                                                                                                                                                                                                                                                                                                                                                                                                                                                                                                                                                                                                                                                                                                                                                                                                                                                                                                                                                                                                                                                                                                                                                                                                                                                                                                                                                                                                                                                                                                                                                                                                                                                                                                                                                                                                                                | Dorchester Blue                                                                                                                                                                                                                                                                                                                                                                                                                                                                                                                                                                                                                                                                                                                                                                                                                                                                                                                                                                                                                                                                                                         | Dorchester Gre                                                                                                                                                                                                                                                                                                                                                                                                                                                                                                                                                                                                                                                                                                                                                                                                                                                                                                                                                                                                                                                                                                                                                                                                                                                                                                                                                                                                                                                                                                                                                                                                                                                                                                                                                                                                                                                                                                                                                                                                                                                                                                     | en Platinum Elegand    | Prairie Zinc          | Simplicity Bra                                                | ss Simplicity Z |
| Cottage Small<br>Rectangle<br>Page 26Bohemia Three<br>Rectangles<br>Page 30Also available as<br>Bohemia Page 30<br>/ Rustic Cottage<br>Page 28Also available as<br>Cottage Page 26<br>/ Rustic Cottage<br> | Aurora           | Double<br>Glazed<br>Requires<br>Backing Class<br>(see page 57) | Alpine<br>(Clear Backing<br>Glass Only)                                                                                                                                                                                                                                                                                                                                                                                                                                                                                                                                                                                                                                                                                                                                                                                                                                                                                                                                                                                                                                                                                                                                                                                                                                                                                                                                                                                                                                                                                                                                                                                                                                                                                                                                                                                                                                                                                                                                                                                                                                                                       | Eminence<br>(Clear Backing<br>Glass Only) | Sandblasted                                                                                                                                                                                                                                                                                                                                                                                                                                                                                                                                                                                                                                                                                                                                                                                                                                                                                                                                                                                                                                                                                                                                                                                                                                                                                                                                                                                                                                                                                                                                                                                                                                                                                                                                                                                                                                                                                                                                                                                                                                                                                     | Trinity<br>(Clear Backing<br>Glass Only)                                                                                                                                                                                                                                                                                                                                                                                                                                                                                                                                                                                                                                                                                                                                                                                                                                                                                                                                                                                                                                                                                | Mayfair<br>(Clear Backing<br>Class Only)                                                                                                                                                                                                                                                                                                                                                                                                                                                                                                                                                                                                                                                                                                                                                                                                                                                                                                                                                                                                                                                                                                                                                                                                                                                                                                                                                                                                                                                                                                                                                                                                                                                                                                                                                                                                                                                                                                                                                                                                                                                                           | Murano Black           | Murano Blue           | Murano Green                                                  | Murano Pur      |
| Bohemia Four<br>Rectangles<br>Page 30     Rustic Stable<br>Small Rectangle<br>Page 29                                                                                                                      |                  | Fusion Jewel<br>Beige                                          | Fusion Jewel<br>Blue                                                                                                                                                                                                                                                                                                                                                                                                                                                                                                                                                                                                                                                                                                                                                                                                                                                                                                                                                                                                                                                                                                                                                                                                                                                                                                                                                                                                                                                                                                                                                                                                                                                                                                                                                                                                                                                                                                                                                                                                                                                                                          | Fusion Jewel<br>Green                     | Fusion Jewel<br>Red                                                                                                                                                                                                                                                                                                                                                                                                                                                                                                                                                                                                                                                                                                                                                                                                                                                                                                                                                                                                                                                                                                                                                                                                                                                                                                                                                                                                                                                                                                                                                                                                                                                                                                                                                                                                                                                                                                                                                                                                                                                                             | Colour Diamond<br>Black                                                                                                                                                                                                                                                                                                                                                                                                                                                                                                                                                                                                                                                                                                                                                                                                                                                                                                                                                                                                                                                                                                 | Colour Diamon<br>Blue                                                                                                                                                                                                                                                                                                                                                                                                                                                                                                                                                                                                                                                                                                                                                                                                                                                                                                                                                                                                                                                                                                                                                                                                                                                                                                                                                                                                                                                                                                                                                                                                                                                                                                                                                                                                                                                                                                                                                                                                                                                                                              | d Colour Diamond Green | Colour Diamond<br>Red | 3                                                             |                 |