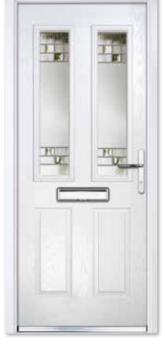

# COMPOSITE FOUR

Our most popular door design incorporates two glazed panels which, when combined with either a classic or contemporary glass design, makes a stunning door for your home.

Composite Four Colour Black Glass Platinum Elegance Furniture Chrome