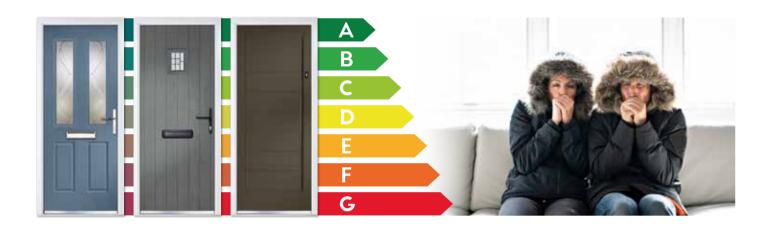

# **EXCELLENT** INSULATION

We all worry about how much energy our homes consume. The rising cost of our energy bills and our impact on the environment means we want to keep our consumption to a minimum. One of the best ways to do this is to choose thermally efficient products that keep the warmth in and cold out, thereby saving money and emissions.

# What Makes Hurst Composite Doors Thermally Efficient?

The exact energy rating of your new door depends on various factors such as the door style and amount of glazing. However, all feature our high-density polyurethane foam core, which provides an insulating thermal barrier between warm air inside and the cold air outside.

### **U-values**

The U-value measures the rate of transfer of heat through a structure (such as a wall, window or door). The higher the U-value, the less efficient the structure will be; a good U-value is a low one.

A Hurst composite door meets the requirements of the latest Approved Document L of the Building Regulations, which states that doors must have a U-value of 1.4 W/m<sup>2</sup>K or less. Whilst the U-Value will be determined by the amount of glazing, you can be reassured that Hurst composite doors are equal to or less than 1.4 W/m<sup>2</sup>K.