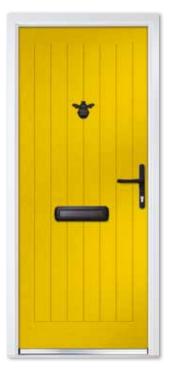

### **Composite Four**

Colour Premium Buttercup Yellow Glass Bee

Furniture Gold / Brass Ring Bee

**Composite Four** Colour Premium Peacock Blue Glass Dorchester Green Furniture Chrome

Our Composite Four . range is available with the following glazing cassette design options: