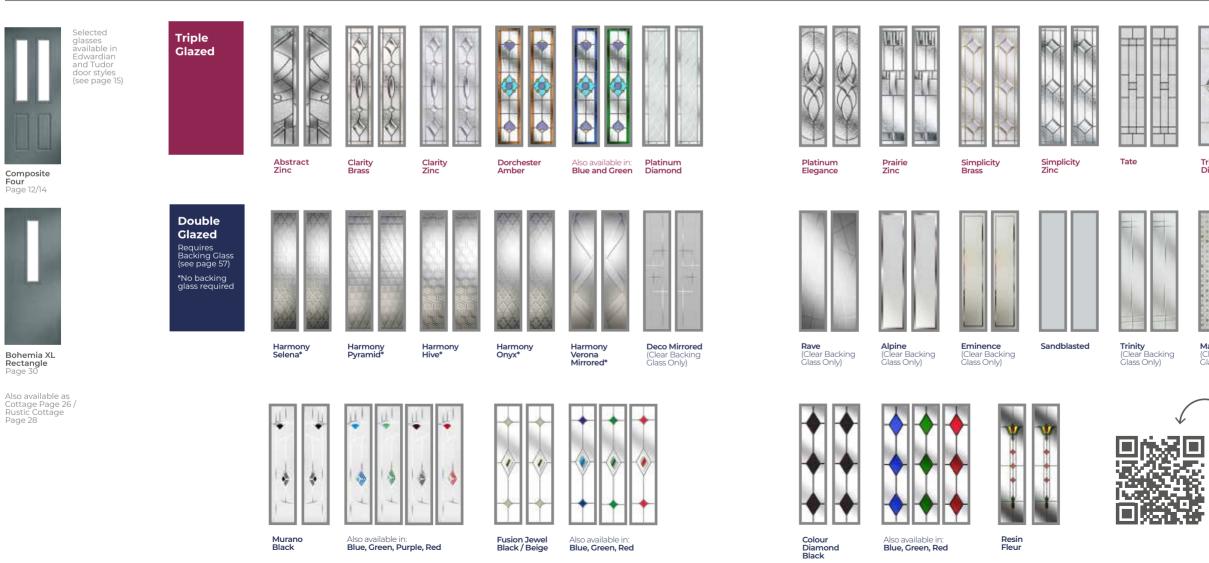

# GLASS DESIGNS

| <image/> <image/> <image/> <text></text>                                                                                                                                                                   | Triple<br>Clazed | Abstract Zinc         Image: Class Only         Class Only     | Image: Second | acking                                    | Image: series of the series | Traire   Praire Control | Image: state | Simplicity<br>Brass    | Simplicity            | Field         Field         Fusion Jewel         Fusion Jewel | Reflection      |
|------------------------------------------------------------------------------------------------------------------------------------------------------------------------------------------------------------|------------------|----------------------------------------------------------------|---------------------------------------------------------------------------------------------------------------------------------------------------------------------------------------------------------------------------------------------------------------------------------------------------------------------------------------------------------------------------------------------------------------------------------------------------------------------------------------------------------------------------------------------------------------------------------------------------------------------------------------------------------------------------------------------------------------------------------------------------------------------------------------------------------------------------------------------------------------------------------------------------------------------------------------------------------------------------------------------------------------------------------------------------------------------------------------------------------------------------------------------------------------------------------------------------------------------------------------------------------------------------------------------------------------------------------------------------------------------------------------------------------------------------------------------------------------------------------------------------------------------------------------------------------------------------------------------------------------------------------------------------------------------------------------------------------------------------------------------------------------------------------------------------------------------------------------------------------------------------------------------------------------------------------------------------------------------------------------------------------------------------------------------------------------------------------------------------------------|-------------------------------------------|-------------------------------------------------------------------------------------------------------------------------------------------------------------------------------------------------------------------------------------------------------------------------------------------------------------------------------------------------------------------------------------------------------------------------------------------------------------------------------------------------------------------------------------------------------------------------------------------------------------------------------------------------------------------------------------------------------------------------------------------------------------------------------------------------------------------------------------------------------------------------------------------------------------------------------------------------------------------------------------------------------------------------------------------------------------------------------------------------------------------------------------------------------------------------------------------------------------------------------------------------------------------------------------------------------------------------------------------------------------------------------------------------------------------------------------------------------------------------------------------------------------------------------------------------------------------------------------------------------------------------------------------------------------------------------------------------------------------------------------------------------------------------------------------------------------------------------------------------------------------------------------------------------------------------------------------------------------------------------------------------------------------------------------------------------------------------------------------------|-------------------------------------------------------------------------------------------------------------------------------------------------------------------------------------------------------------------------------------------------------------------------------------------------------------------------------------------------------------------------------------------------------------------------------------------------------------------------------------------------------------------------------------------------------------------------------------------------------------------------------------------------------------------------------------------------------------------------------------------------------------------------------------------------------------------------------------------------------------------------------------------------------------------------------------------------------------------------------------------------------------------------------------------------------------------------------------------------------------------------|--------------------------------------------------------------------------------------------------------------------------------------------------------------------------------------------------------------------------------------------------------------------------------------------------------------------------------------------------------------------------------------------------------------------------------------------------------------------------------------------------------------------------------------------------------------------------------------------------------------------------------------------------------------------------------------------------------------------------------------------------------------------------------------------------------------------------------------------------------------------------------------------------------------------------------------------------------------------------------------------------------------------------------------------------------------------------------------------------------------------------------------------------------------------------------------------------------------------------------------------------------------------------------------------------------------------------------------------------------------------------------------------------------------------------------------------------------------------------------------------------------------------------------------------------------------------------------------------------------------------------------------------------------------------------------------------------------------------------------------------------------------------------------------------------------------------------------------------------------------------------------------------------------------------------------------------------------------------------------------------------------------------------------------------------------------------------------------------------------------------|------------------------|-----------------------|---------------------------------------------------------------|-----------------|
|                                                                                                                                                                                                            | Triple<br>Glazed | Abstract Zinc                                                  | Clarity Brass                                                                                                                                                                                                                                                                                                                                                                                                                                                                                                                                                                                                                                                                                                                                                                                                                                                                                                                                                                                                                                                                                                                                                                                                                                                                                                                                                                                                                                                                                                                                                                                                                                                                                                                                                                                                                                                                                                                                                                                                                                                                                                 | Clarity Zinc                              | Dorchester Amber                                                                                                                                                                                                                                                                                                                                                                                                                                                                                                                                                                                                                                                                                                                                                                                                                                                                                                                                                                                                                                                                                                                                                                                                                                                                                                                                                                                                                                                                                                                                                                                                                                                                                                                                                                                                                                                                                                                                                                                                                                                                                | Dorchester Blue                                                                                                                                                                                                                                                                                                                                                                                                                                                                                                                                                                                                                                                                                                                                                                                                                                                                                                                                                                                                                                                                                                         | Dorchester Gre                                                                                                                                                                                                                                                                                                                                                                                                                                                                                                                                                                                                                                                                                                                                                                                                                                                                                                                                                                                                                                                                                                                                                                                                                                                                                                                                                                                                                                                                                                                                                                                                                                                                                                                                                                                                                                                                                                                                                                                                                                                                                                     | en Platinum Elegand    | Prairie Zinc          | Simplicity Bra                                                | ss Simplicity Z |
| Cottage Small<br>Rectangle<br>Page 26Bohemia Three<br>Rectangles<br>Page 30Also available as<br>Bohemia Page 30<br>/ Rustic Cottage<br>Page 28Also available as<br>Cottage Page 26<br>/ Rustic Cottage<br> | Aurora           | Double<br>Glazed<br>Requires<br>Backing Class<br>(see page 57) | Alpine<br>(Clear Backing<br>Glass Only)                                                                                                                                                                                                                                                                                                                                                                                                                                                                                                                                                                                                                                                                                                                                                                                                                                                                                                                                                                                                                                                                                                                                                                                                                                                                                                                                                                                                                                                                                                                                                                                                                                                                                                                                                                                                                                                                                                                                                                                                                                                                       | Eminence<br>(Clear Backing<br>Glass Only) | Sandblasted                                                                                                                                                                                                                                                                                                                                                                                                                                                                                                                                                                                                                                                                                                                                                                                                                                                                                                                                                                                                                                                                                                                                                                                                                                                                                                                                                                                                                                                                                                                                                                                                                                                                                                                                                                                                                                                                                                                                                                                                                                                                                     | Trinity<br>(Clear Backing<br>Glass Only)                                                                                                                                                                                                                                                                                                                                                                                                                                                                                                                                                                                                                                                                                                                                                                                                                                                                                                                                                                                                                                                                                | Mayfair<br>(Clear Backing<br>Class Only)                                                                                                                                                                                                                                                                                                                                                                                                                                                                                                                                                                                                                                                                                                                                                                                                                                                                                                                                                                                                                                                                                                                                                                                                                                                                                                                                                                                                                                                                                                                                                                                                                                                                                                                                                                                                                                                                                                                                                                                                                                                                           | Murano Black           | Murano Blue           | Murano Green                                                  | Murano Pur      |
| Bohemia Four<br>Rectangles<br>Page 30     Rustic Stable<br>Small Rectangle<br>Page 29                                                                                                                      |                  | Fusion Jewel<br>Beige                                          | Fusion Jewel<br>Blue                                                                                                                                                                                                                                                                                                                                                                                                                                                                                                                                                                                                                                                                                                                                                                                                                                                                                                                                                                                                                                                                                                                                                                                                                                                                                                                                                                                                                                                                                                                                                                                                                                                                                                                                                                                                                                                                                                                                                                                                                                                                                          | Fusion Jewel<br>Green                     | Fusion Jewel<br>Red                                                                                                                                                                                                                                                                                                                                                                                                                                                                                                                                                                                                                                                                                                                                                                                                                                                                                                                                                                                                                                                                                                                                                                                                                                                                                                                                                                                                                                                                                                                                                                                                                                                                                                                                                                                                                                                                                                                                                                                                                                                                             | Colour Diamond<br>Black                                                                                                                                                                                                                                                                                                                                                                                                                                                                                                                                                                                                                                                                                                                                                                                                                                                                                                                                                                                                                                                                                                 | Colour Diamon<br>Blue                                                                                                                                                                                                                                                                                                                                                                                                                                                                                                                                                                                                                                                                                                                                                                                                                                                                                                                                                                                                                                                                                                                                                                                                                                                                                                                                                                                                                                                                                                                                                                                                                                                                                                                                                                                                                                                                                                                                                                                                                                                                                              | d Colour Diamond Green | Colour Diamond<br>Red | 3                                                             |                 |