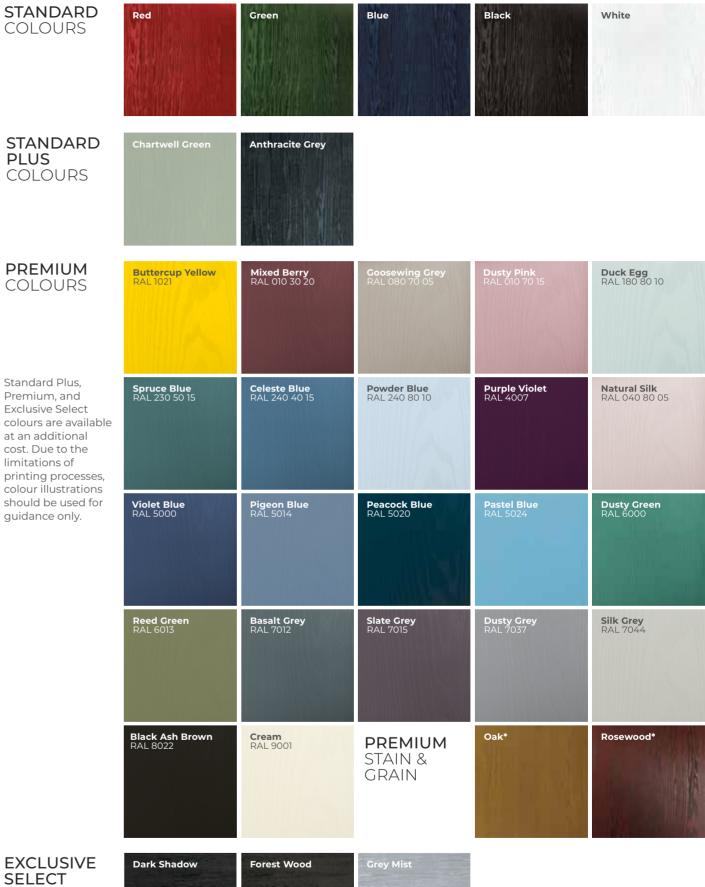

# CHOOSE YOUR COLOUR

Choose from the extensive RAL range of colours and make your door truly unique.

Whether you are looking to make a statement by making your front door bold and bright or you would prefer something more traditional and demure to go with the style of your home, our Premium Sprayed Colour Service provides a vast array of colours to complement your glass designs and hardware options.

In addition, the inside of the door and outer frame can be supplied in white or colour matched to your door or, if you really want your door to stand out, why not choose an alternative colour.

COLOURS Colours only

SCAN THIS QR CODE WITH YOUR PHONE'S CAMERA TO WATCH OUR COLOUR INSPIRATION VIDEO.

| Goosewing Grey                     | Dusty Pink    | Duck Egg      |
|------------------------------------|---------------|---------------|
| RAL 080 70 05                      | RAL 010 70 15 | RAL 180 80 10 |
| Powder Blue                        | Purple Violet | Natural Silk  |
| RAL 240 80 10                      | RAL 4007      | RAL 040 80 05 |
| Peacock Blue                       | Pastel Blue   | Dusty Green   |
| RAL 5020                           | RAL 5024      | RAL 6000      |
| Slate Grey                         | Dusty Grey    | Silk Grey     |
| RAL 7015                           | RAL 7037      | RAL 7044      |
| <b>PREMIUM</b><br>STAIN &<br>GRAIN | Oak*          | Rosewood*     |

\*Oak and Rosewood are NOT a match to a foiled frame and will be noticeably different.