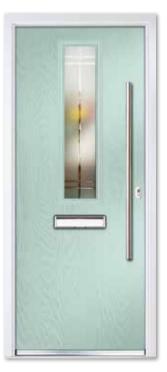

# COMPOSITE FOUR

Our most popular door design incorporates two glazed panels which, when combined with either a classic or contemporary glass design, makes a stunning door for your home.

Composite Four Colour Black Glass Platinum Elegance Furniture Chrome