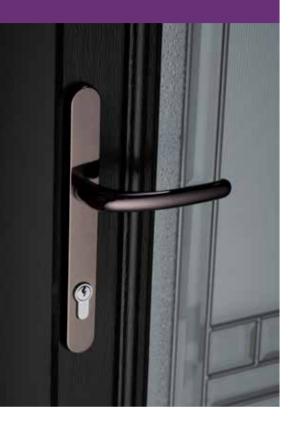

# Advanced Locking Systems for Ultimate Security

Our doors are supplied with the latest engineered multi-point locking systems which are PAS 24 accredited and meet the highest standards for enhanced security performance. All our lever doors feature a multipoint locking system that is set up for smart technology which enables you to check on the status of your door via your smartphone. The doors also provide one of the UK's largest hooks and centre deadbolt, which makes for greater compression and security on your door.

Our multipoint Slam Locks, which are generally paired with pull handles, are also PAS 24 accredited. The mechanical self-locking system ensures that the door is securely locked against uninvited entry when simply pulled shut.

We also use the latest anti-bump and anti-snap cylinder locks made from hardened steel to make your door even more secure.