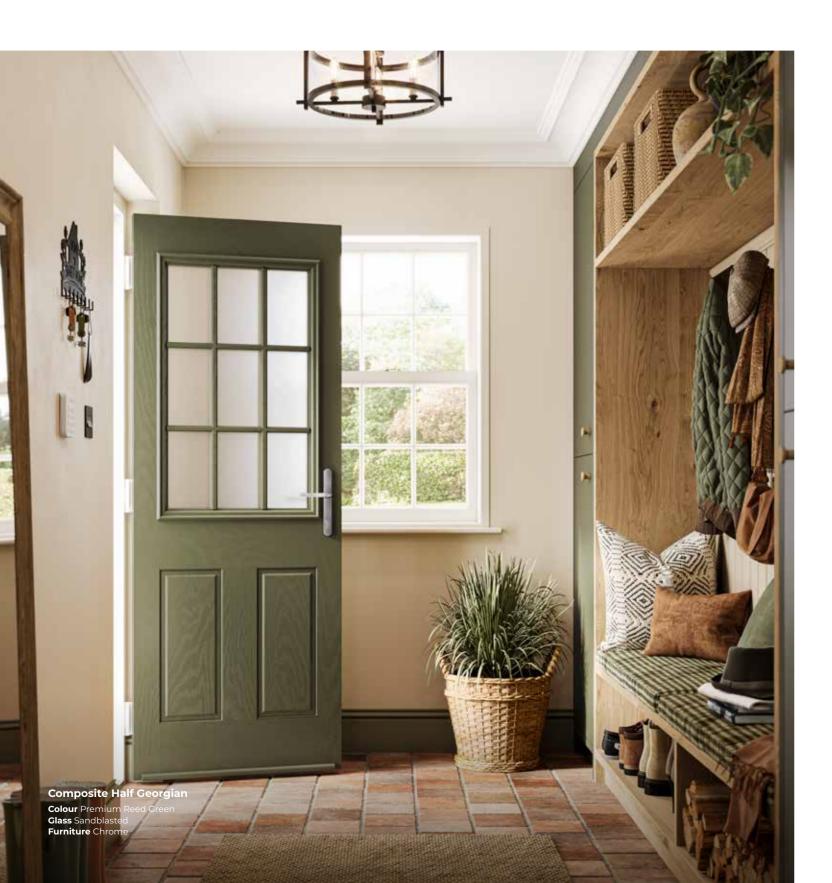

remium Red Glass Fusion Jewel Red Furniture Brushed Stainless Steel



Composite Crown

**Glass** Reflections

Furniture Chrome

Colour Premium Silk Grey

**CAN YOU IMAGINE THIS BEING YOUR NEW FRONT DOOR?** SCAN THIS QR CODE WITH YOUR PHONE'S CAMERA TO VISUALISE IT FOR YOURSELF.



### **Composite Crown**

Colour Premium Green Glass Dorchester Green Furniture Brushed Stainless Steel





Composite Crown Colour Premium Oak Glass New Orleans Furniture Gold



Composite Crown Solid Colour Premium Pigeon Blue Furniture Brushed Stainless Steel / Nickel Bee







# COMPOSITE HALF

With its large glazed area, this popular elegant design is ideal for those that want their entranceway to be filled with natural light. Suiting most properties, this style is a great choice for a front or rear door.











Composite Half Arched Colour Blue Glass Abstract Zinc Furniture Chrome



Composite Half Colour Premium Slate Grey Glass Horizon Furniture Chrome



CAN YOU IMAGINE THIS BEING YOUR NEW FRONT DOOR? SCAN THIS QR CODE WITH YOUR PHONE'S CAMERA TO VISUALISE IT FOR YOURSELF.



### **Composite Half**

**Colour** Premium Silk Grey **Glass** Reflections **Furniture** Chrome



### Composite Half Colour White Glass White Mini Blind Furniture Chrome



### Enclosed Mini-blind



# Perfect when added privacy is required.

Mini-blinds have a simple control mechanism to be raised or tilted with one hand. This system uses a magnetic tab rather than a traditional cord so is completely safe to use around children. The white mini-blind is enclosed between two panes of glass so never requires pain