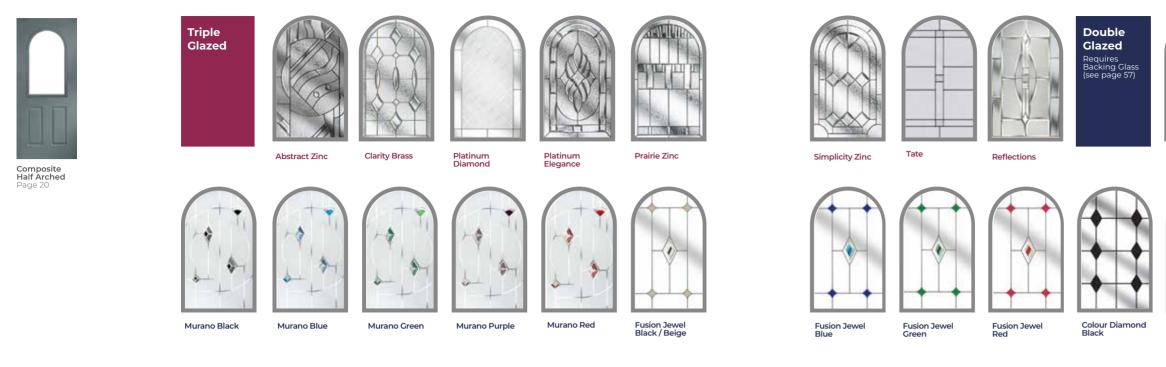

# GLASS DESIGNS

| <image/> <image/> <image/> <text></text>                                                                                                                                                                   | Triple<br>Clazed | Abstract Zinc         Image: Class Only         Class Only     | Image: Second | acking                                    | Image: series of the series | Traire   Praire Control | Image: state | Simplicity<br>Brass    | Simplicity            | Field         Field         Fusion Jewel         Fusion Jewel | Reflection      |
|------------------------------------------------------------------------------------------------------------------------------------------------------------------------------------------------------------|------------------|----------------------------------------------------------------|---------------------------------------------------------------------------------------------------------------------------------------------------------------------------------------------------------------------------------------------------------------------------------------------------------------------------------------------------------------------------------------------------------------------------------------------------------------------------------------------------------------------------------------------------------------------------------------------------------------------------------------------------------------------------------------------------------------------------------------------------------------------------------------------------------------------------------------------------------------------------------------------------------------------------------------------------------------------------------------------------------------------------------------------------------------------------------------------------------------------------------------------------------------------------------------------------------------------------------------------------------------------------------------------------------------------------------------------------------------------------------------------------------------------------------------------------------------------------------------------------------------------------------------------------------------------------------------------------------------------------------------------------------------------------------------------------------------------------------------------------------------------------------------------------------------------------------------------------------------------------------------------------------------------------------------------------------------------------------------------------------------------------------------------------------------------------------------------------------------|-------------------------------------------|-------------------------------------------------------------------------------------------------------------------------------------------------------------------------------------------------------------------------------------------------------------------------------------------------------------------------------------------------------------------------------------------------------------------------------------------------------------------------------------------------------------------------------------------------------------------------------------------------------------------------------------------------------------------------------------------------------------------------------------------------------------------------------------------------------------------------------------------------------------------------------------------------------------------------------------------------------------------------------------------------------------------------------------------------------------------------------------------------------------------------------------------------------------------------------------------------------------------------------------------------------------------------------------------------------------------------------------------------------------------------------------------------------------------------------------------------------------------------------------------------------------------------------------------------------------------------------------------------------------------------------------------------------------------------------------------------------------------------------------------------------------------------------------------------------------------------------------------------------------------------------------------------------------------------------------------------------------------------------------------------------------------------------------------------------------------------------------------------|-------------------------------------------------------------------------------------------------------------------------------------------------------------------------------------------------------------------------------------------------------------------------------------------------------------------------------------------------------------------------------------------------------------------------------------------------------------------------------------------------------------------------------------------------------------------------------------------------------------------------------------------------------------------------------------------------------------------------------------------------------------------------------------------------------------------------------------------------------------------------------------------------------------------------------------------------------------------------------------------------------------------------------------------------------------------------------------------------------------------------|--------------------------------------------------------------------------------------------------------------------------------------------------------------------------------------------------------------------------------------------------------------------------------------------------------------------------------------------------------------------------------------------------------------------------------------------------------------------------------------------------------------------------------------------------------------------------------------------------------------------------------------------------------------------------------------------------------------------------------------------------------------------------------------------------------------------------------------------------------------------------------------------------------------------------------------------------------------------------------------------------------------------------------------------------------------------------------------------------------------------------------------------------------------------------------------------------------------------------------------------------------------------------------------------------------------------------------------------------------------------------------------------------------------------------------------------------------------------------------------------------------------------------------------------------------------------------------------------------------------------------------------------------------------------------------------------------------------------------------------------------------------------------------------------------------------------------------------------------------------------------------------------------------------------------------------------------------------------------------------------------------------------------------------------------------------------------------------------------------------------|------------------------|-----------------------|---------------------------------------------------------------|-----------------|
|                                                                                                                                                                                                            | Triple<br>Glazed | Abstract Zinc                                                  | Clarity Brass                                                                                                                                                                                                                                                                                                                                                                                                                                                                                                                                                                                                                                                                                                                                                                                                                                                                                                                                                                                                                                                                                                                                                                                                                                                                                                                                                                                                                                                                                                                                                                                                                                                                                                                                                                                                                                                                                                                                                                                                                                                                                                 | Clarity Zinc                              | Dorchester Amber                                                                                                                                                                                                                                                                                                                                                                                                                                                                                                                                                                                                                                                                                                                                                                                                                                                                                                                                                                                                                                                                                                                                                                                                                                                                                                                                                                                                                                                                                                                                                                                                                                                                                                                                                                                                                                                                                                                                                                                                                                                                                | Dorchester Blue                                                                                                                                                                                                                                                                                                                                                                                                                                                                                                                                                                                                                                                                                                                                                                                                                                                                                                                                                                                                                                                                                                         | Dorchester Gre                                                                                                                                                                                                                                                                                                                                                                                                                                                                                                                                                                                                                                                                                                                                                                                                                                                                                                                                                                                                                                                                                                                                                                                                                                                                                                                                                                                                                                                                                                                                                                                                                                                                                                                                                                                                                                                                                                                                                                                                                                                                                                     | en Platinum Elegand    | Prairie Zinc          | Simplicity Bra                                                | ss Simplicity Z |
| Cottage Small<br>Rectangle<br>Page 26Bohemia Three<br>Rectangles<br>Page 30Also available as<br>Bohemia Page 30<br>/ Rustic Cottage<br>Page 28Also available as<br>Cottage Page 26<br>/ Rustic Cottage<br> | Aurora           | Double<br>Glazed<br>Requires<br>Backing Class<br>(see page 57) | Alpine<br>(Clear Backing<br>Glass Only)                                                                                                                                                                                                                                                                                                                                                                                                                                                                                                                                                                                                                                                                                                                                                                                                                                                                                                                                                                                                                                                                                                                                                                                                                                                                                                                                                                                                                                                                                                                                                                                                                                                                                                                                                                                                                                                                                                                                                                                                                                                                       | Eminence<br>(Clear Backing<br>Glass Only) | Sandblasted                                                                                                                                                                                                                                                                                                                                                                                                                                                                                                                                                                                                                                                                                                                                                                                                                                                                                                                                                                                                                                                                                                                                                                                                                                                                                                                                                                                                                                                                                                                                                                                                                                                                                                                                                                                                                                                                                                                                                                                                                                                                                     | Trinity<br>(Clear Backing<br>Glass Only)                                                                                                                                                                                                                                                                                                                                                                                                                                                                                                                                                                                                                                                                                                                                                                                                                                                                                                                                                                                                                                                                                | Mayfair<br>(Clear Backing<br>Class Only)                                                                                                                                                                                                                                                                                                                                                                                                                                                                                                                                                                                                                                                                                                                                                                                                                                                                                                                                                                                                                                                                                                                                                                                                                                                                                                                                                                                                                                                                                                                                                                                                                                                                                                                                                                                                                                                                                                                                                                                                                                                                           | Murano Black           | Murano Blue           | Murano Green                                                  | Murano Pur      |
| Bohemia Four<br>Rectangles<br>Page 30     Rustic Stable<br>Small Rectangle<br>Page 29                                                                                                                      |                  | Fusion Jewel<br>Beige                                          | Fusion Jewel<br>Blue                                                                                                                                                                                                                                                                                                                                                                                                                                                                                                                                                                                                                                                                                                                                                                                                                                                                                                                                                                                                                                                                                                                                                                                                                                                                                                                                                                                                                                                                                                                                                                                                                                                                                                                                                                                                                                                                                                                                                                                                                                                                                          | Fusion Jewel<br>Green                     | Fusion Jewel<br>Red                                                                                                                                                                                                                                                                                                                                                                                                                                                                                                                                                                                                                                                                                                                                                                                                                                                                                                                                                                                                                                                                                                                                                                                                                                                                                                                                                                                                                                                                                                                                                                                                                                                                                                                                                                                                                                                                                                                                                                                                                                                                             | Colour Diamond<br>Black                                                                                                                                                                                                                                                                                                                                                                                                                                                                                                                                                                                                                                                                                                                                                                                                                                                                                                                                                                                                                                                                                                 | Colour Diamon<br>Blue                                                                                                                                                                                                                                                                                                                                                                                                                                                                                                                                                                                                                                                                                                                                                                                                                                                                                                                                                                                                                                                                                                                                                                                                                                                                                                                                                                                                                                                                                                                                                                                                                                                                                                                                                                                                                                                                                                                                                                                                                                                                                              | d Colour Diamond Green | Colour Diamond<br>Red | 3                                                             |                 |

Also available as Cottage Page 26

ctions

New Orleans

Colour Diamond Black

Also available in: Blue, Green, Red

Resin Fleur

Trio Diamond

Reflections

New Orleans

Purple

Murano Red

52 Composite Door Collection

**GLASS DESIGNS** 

(Clear Backing Glass only)

(Clear Backing Glass Only)

(Clear Backing Glass Only)

**Bee** (Clear Backing Glass Only)

**→** 

-0

Colour Diamond

Blue

Reflections

Tate

Butterfly (Clear Backing Glass Only)

Diamond

New Orleans

Colour Diamond Red

**Resin Fleur** 

Fusion Jewel Black / Beige

Harmony Pyramid\*

Fusion Jewel Blue

Harmony Hive\*

Fusion Jewel Green

Harmony Onyx\*

Fusion Jewel Red

Harmony Verona\*

Colour Diamond Green

Composite Two/ Thirds Page 16