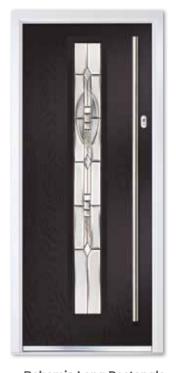

# BOHEMIA COLECTION

The perfect pairing for the contemporary home, the Bohemia offers a fresh, modern, flush woodgrain design that can be combined with architectural hardware and the option of an automatic slam lock.

Bohemia Three Rectangles Colour White Glass Prairie Zinc Furniture Brushed Stainless Steel

Bohemia Four Rectangles Colour Premium Slate Grey Class Eminence Furniture Brushed Stainless Steel

angles Bohemia Twin Colour Premium Goosewing Grey Glass New Orleans s Steel Furniture Black Powder Coated

CAN YOU IMAGINE THIS BEING YOUR NEW FRONT DOOR? SCAN THIS QR CODE WITH YOUR PHONE'S CAMERA TO VISUALISE IT FOR YOURSELF.

Bohemia Eclipse Colour Chartwell Green Glass Murano Green Furniture Brushed Stainless Steel

Bohemia Long Rectangle Colour Anthracite Grey Glass Reflections Furniture Brushed Stainless Steel

Bohemia X3 Colour Premium Dusty Grey Glass Aurora Furniture Black Powder Coated

Bohemia XL Rectangle Colour Premium Duck Egg Class Trinity Furniture Brushed Stainless Steel