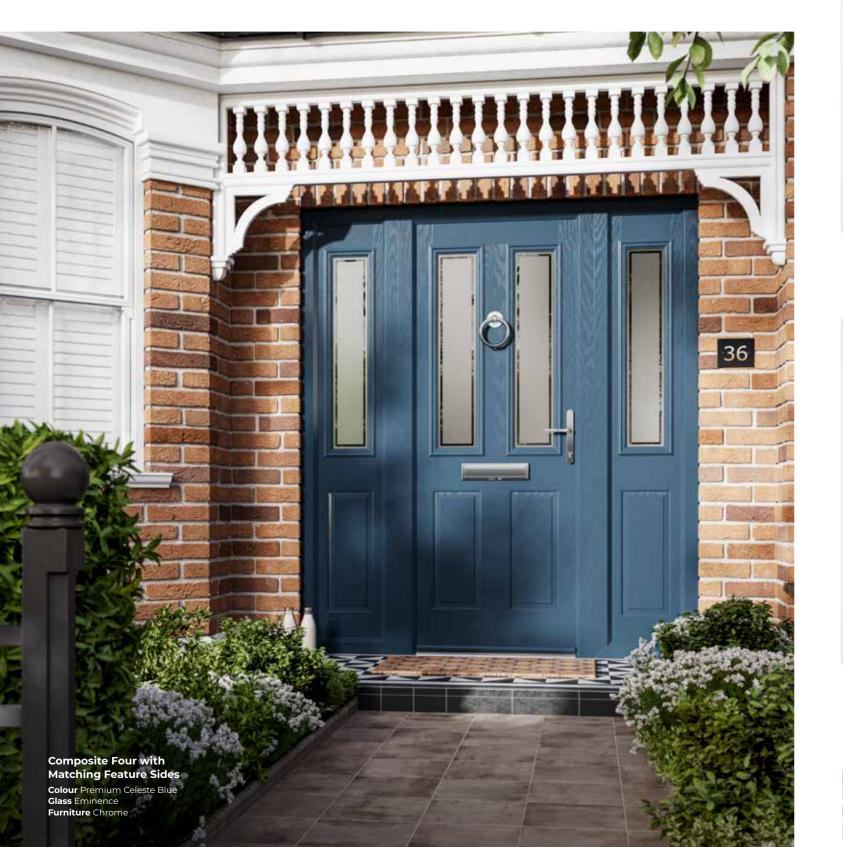

# FEATURE SIDES

Create an exquisite entrance for your home and complement your door with matching full height Feature Side panels. Available in a wide variety of colours and glasses to suit your chosen door.