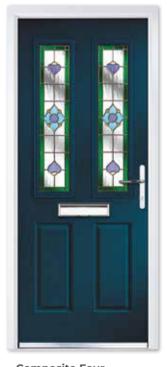

# Composite Four

# COMPOSITE FOUR

Our most popular door design incorporates two glazed panels which, when combined with either a classic or contemporary glass design, makes a stunning door for your home.

Composite Four Colour Black Glass Platinum Elegance Furniture Chrome