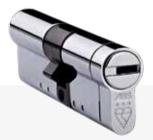

We also use the latest anti-bump and anti-snap cylinder locks made from hardened steel to make your door even more secure.