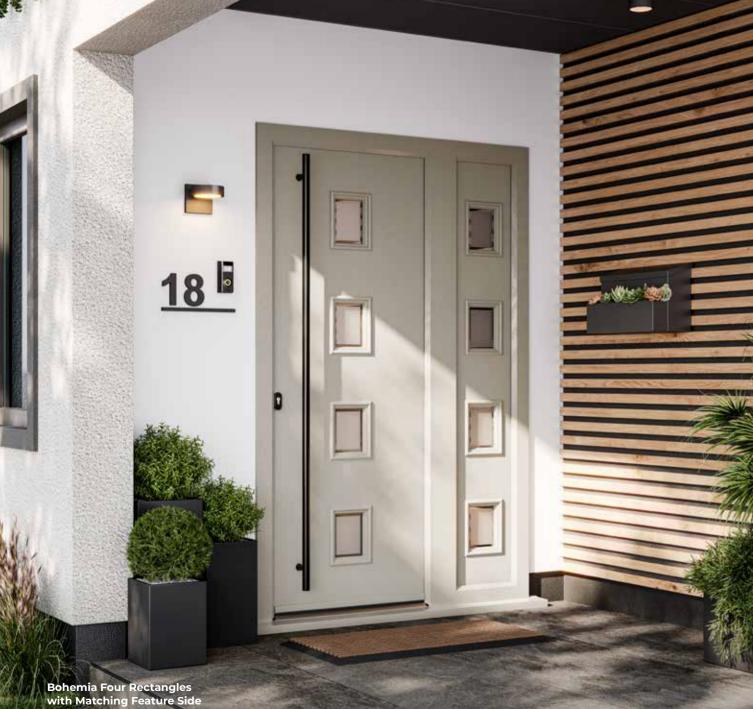

tainless Steel



Designer Four Squares Colour Premium Dusty Grey Glass Aurora Furniture Black Powder Coated



Furniture Brushed Stainless Steel

CAN YOU IMAGINE THIS BEING YOUR NEW FRONT DOOR? SCAN THIS QR CODE WITH YOUR PHONE'S CAMERA TO VISUALISE IT FOR YOURSELF.



### **Designer Solo**

**Colour** Premium Celeste Blue **Glass** Deco **Furniture** Brushed Stainless Steel





Designer Long Rectangle Colour Premium Black Glass Harmony Verona Furniture Brushed Stainless Steel



Designer Long Rectangle Colour Premium Spruce Blue Class Tate Furniture Brushed Stainless Steel







# FEATURE SIDES

Create an exquisite entrance for your home and complement your door with matching full height Feature Side panels. Available in a wide variety of colours and glasses to suit your chosen door.







Composite Four Side Colour Premium Dusty Pink **Glass** Reflections

Colour Chartwell Green Glass Mayfair



**Rectangle Side** 

Glass Prairie Zinc

**Bohemia Long Rectangle Side** Colour Black **Glass** Reflections

Bohemia Twin **Rectangle Side** Colour Premium Dusty Grey Colour Blue Glass Trio Diamond





**Colour** Premium Silk Grey **Glass** Alpine **Furniture** Black Powder Coated



12



Colour Premium Violet Blue

Rectangle Side Colour Premium Silk Grey Glass Tate



Cottage Solid Side Colour Premium Powder Blue





**Bohemia Four Rectangles Side Colour** Premium Natural Silk **Glass** Alpine



**Bohemia Three Rectangles Side** Colour White **Glass** Platinum Elegance







# CHOOSE YOUR COLOUR



Choose from the extensive RAL range of colours and make your door truly u