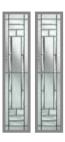

# CLASSIC COLLECTION COMPOSITE SIX

Whether featured as a solid door or teamed with either a traditional or modern glass, this elegant, ageless classic will add a touch of style and sophistication to any home. Choose from two glazed panels to provide more privacy, or four glazed panels which will flood your hallway with natural light.

Composite Six Solid Colour Premium Pigeon Blue Furniture Chrome / Nickel Bee

Composite Six/Four Colour Chartwell Green Glass Trio Diamond Furniture Chrome

Composite Six/Four Colour Premium Pastel Blue Glass Reflections Furniture Chrome