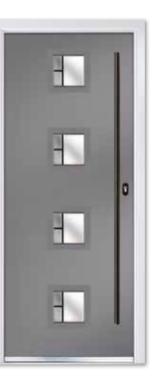

Furniture Brushed Stainless Steel

Designer Four Squares Colour Premium Dusty Grey Glass Aurora Furniture Black Powder Coated

Furniture Brushed Stainless Steel

CAN YOU IMAGINE THIS BEING YOUR NEW FRONT DOOR? SCAN THIS QR CODE WITH YOUR PHONE'S CAMERA TO VISUALISE IT FOR YOURSELF.