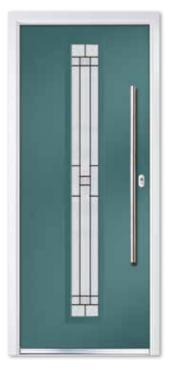

r those wanting to achieve the contemporary, sophisticated look of aluminium.



Designer Long Rectangle with Sidelight Colour Premium Basalt Grey Door Glass Aurora Sidelight Satin Furniture Brushed Stainless Steel



Designer Solid Colour Premium Goosewing Grey Furniture Black Powder Coated



Furniture Brushed Stainless Steel



Designer Four Squares Colour Premium Dusty Grey Glass Aurora Furniture Black Powder Coated



Furniture Brushed Stainless Steel

CAN YOU IMAGINE THIS BEING YOUR NEW FRONT DOOR? SCAN THIS QR CODE WITH YOUR PHONE'S CAMERA TO VISUALISE IT FOR YOURSELF.



### **Designer Solo**

**Colour** Premium Celeste Blue **Glass** Deco **Furniture** Brushed Stainless Steel





Designer Long Rectangle Colour Premium Black Glass Harmony Verona Furniture Brushed Stainless Steel



Designer Long Rectangle Colour Premium Spruce Blue Class Tate Furniture Brushed Stainless Steel







# FEATURE SIDES

Create an exquisite entrance for your home and complement your door with matching full height Feature Side panels. Available in a wide variety of colours and glasses to suit your chosen door.







Composite Four Side Colour Premium Dusty Pink **Glass** Reflections

Colour Chartwell Green Glass Mayfair



**Rectangle Side** 

Glass Prairie Zinc

**Bohemia Long Rectangle Side** Colour Black **Glass** Reflections

Bohemia Twin **Rectangle Side** Colour Premium Dusty Grey Colour Blue Glass Trio Diamond





**Colour** Premium Silk Grey **Glass** Alpine **Furniture** Black Powder Coated



12



Colour Premium Violet Blue

Rectangle Side Colour Premium Silk Grey Glass Tate