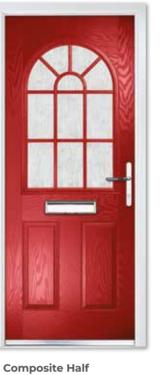

# COMPOSITE HALF

With its large glazed area, this popular elegant design is ideal for those that want their entranceway to be filled with natural light. Suiting most properties, this style is a great choice for a front or rear door.

Composite Half Arched Colour Blue Glass Abstract Zinc Furniture Chrome

Composite Half Colour Premium Slate Grey Glass Horizon Furniture Chrome

CAN YOU IMAGINE THIS BEING YOUR NEW FRONT DOOR? SCAN THIS QR CODE WITH YOUR PHONE'S CAMERA TO VISUALISE IT FOR YOURSELF.

### **Composite Half**

**Colour** Premium Silk Grey **Glass** Reflections **Furniture** Chrome