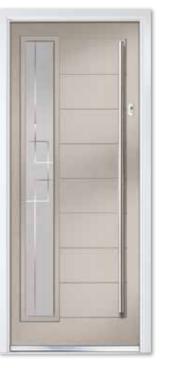

Composite Two Thirds Colour Premium Oak **Glass** Simplicity Brass Furniture Gold

Composite Two Thirds Colour Premium Natural Silk Glass Horizon Furniture Chrome

CAN YOU IMAGINE THIS BEING YOUR NEW FRONT DOOR? SCAN THIS QR CODE WITH YOUR PHONE'S CAMERA TO VISUALISE IT FOR YOURSELF.